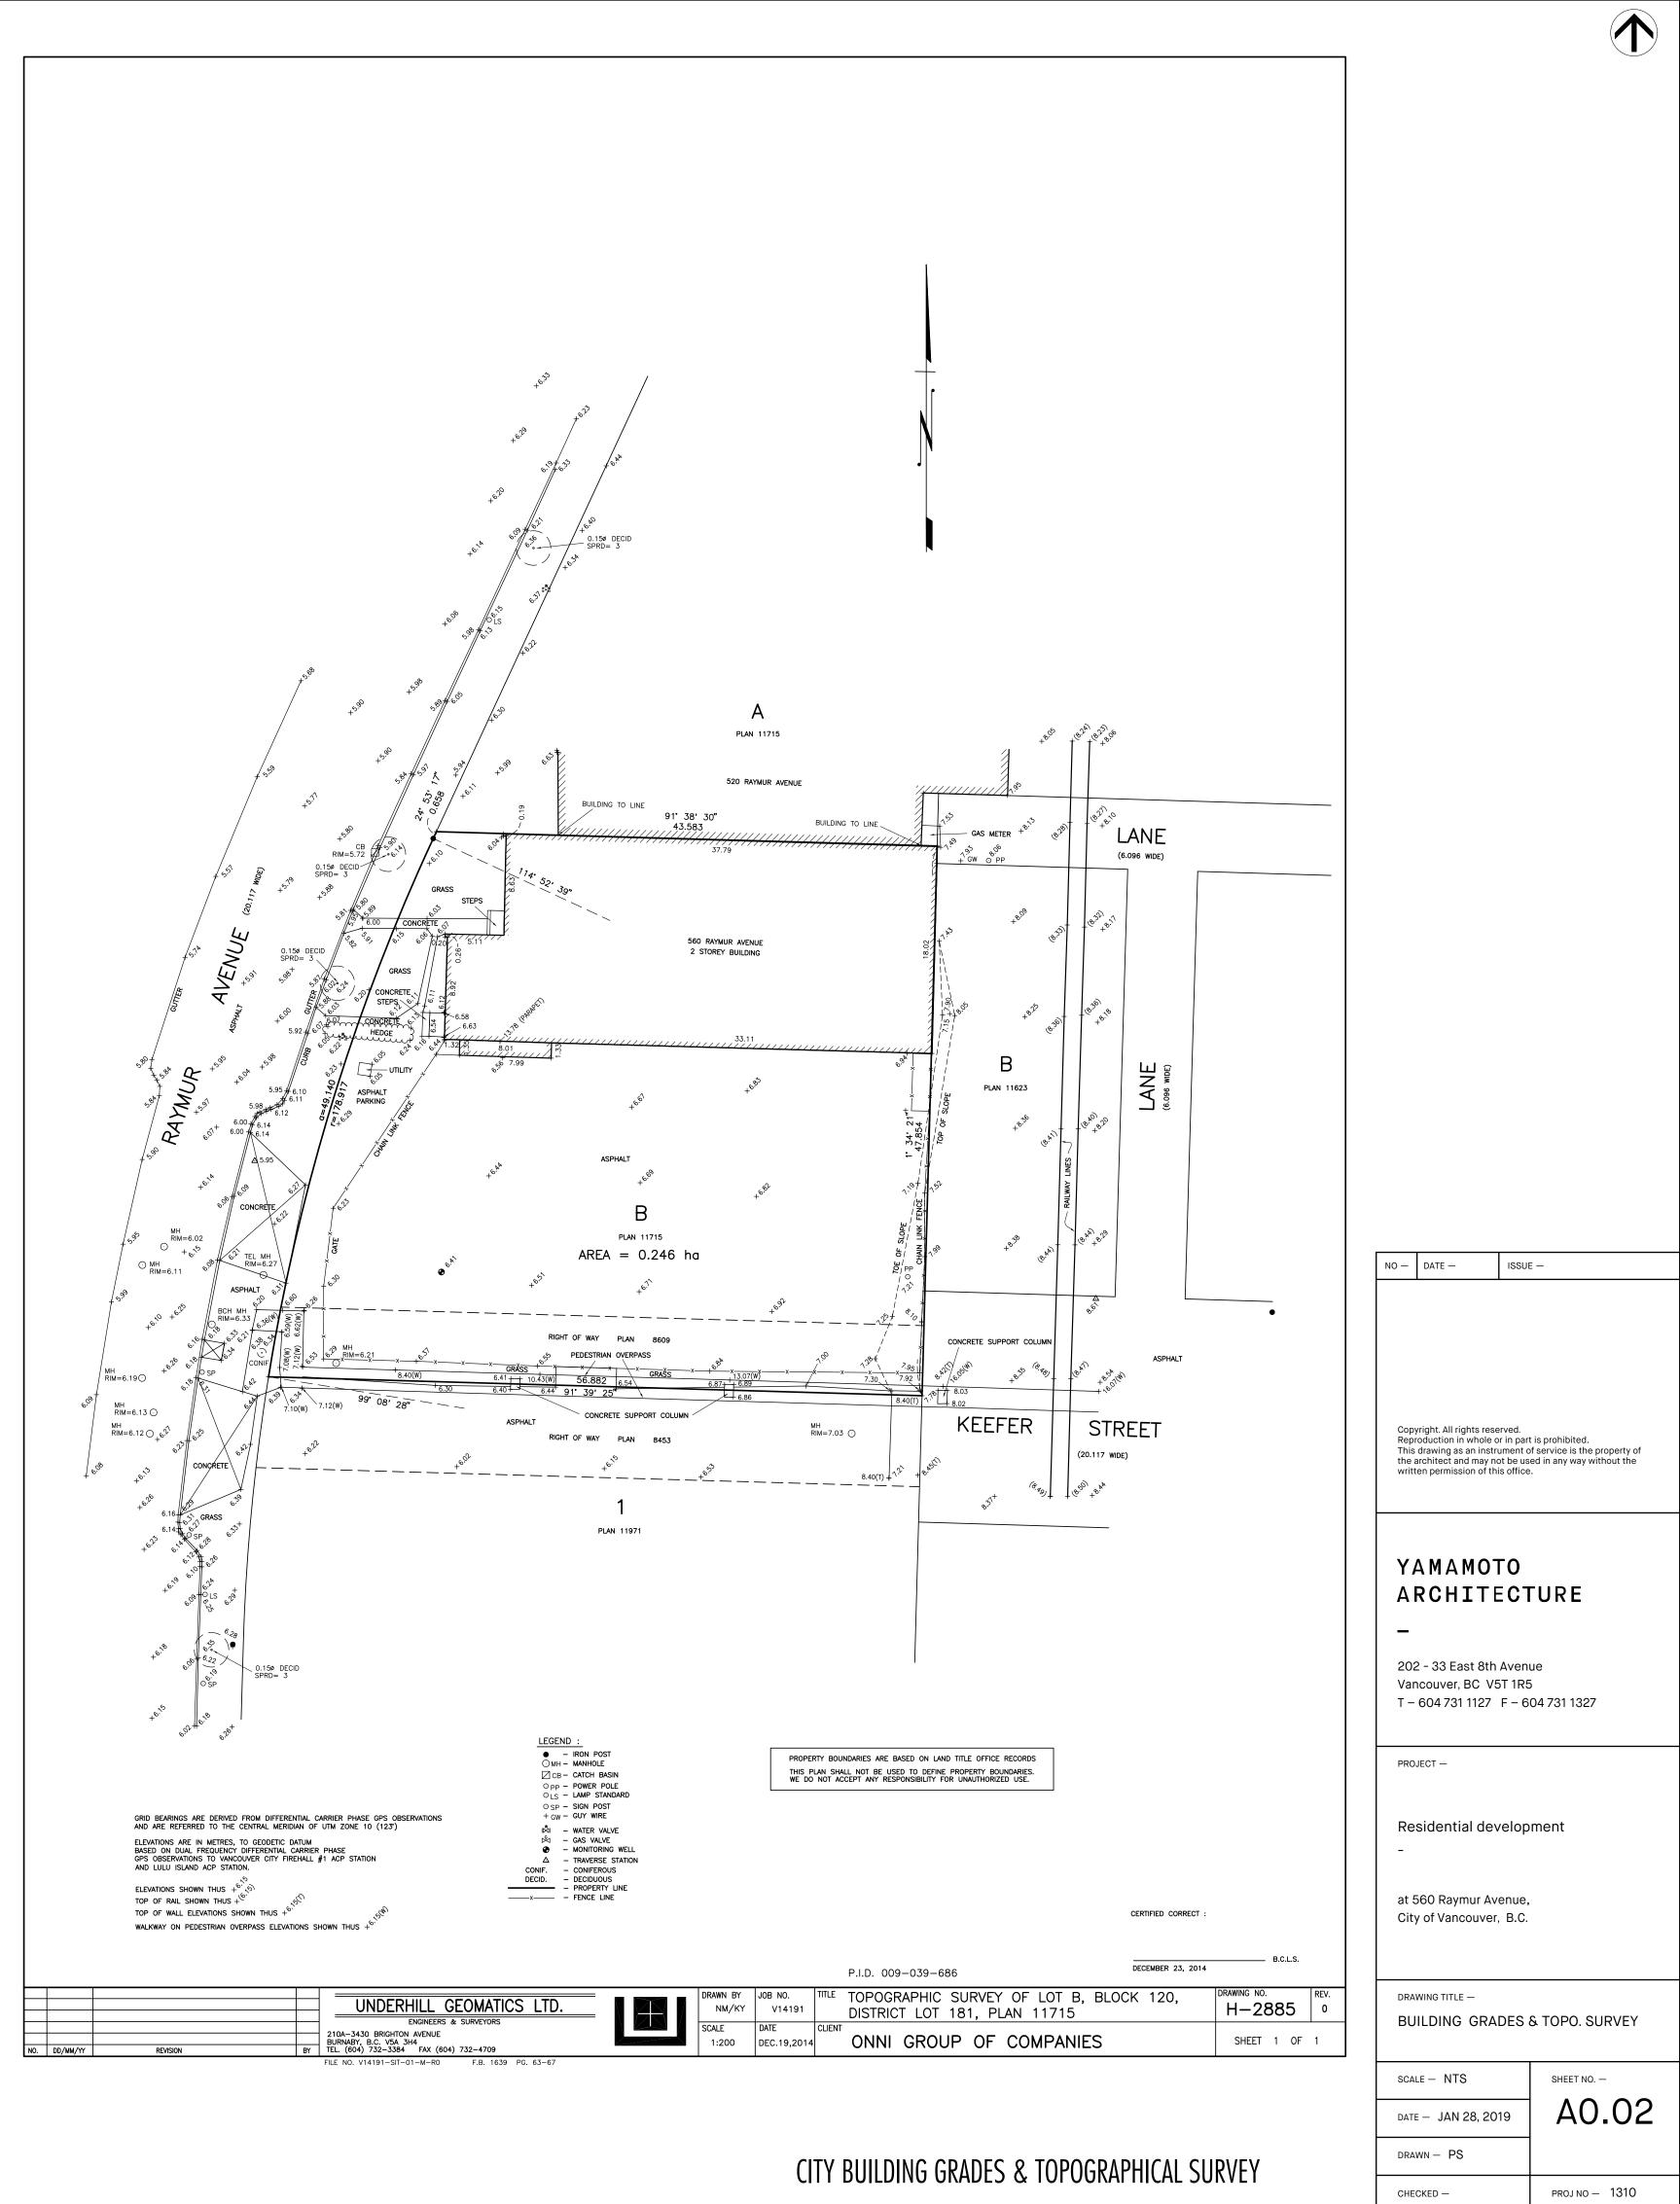

|     | SOUTH EAS | K: ELEVATION: <u>12.221</u> DESCRIPTION: <u>SURVEY MONUMENT MARKE</u><br>F CORNER OF KEEFER STREET AND GLEN DRIVE. | G 6.1.<br>5.20 | 4<br>1715 | B<br>B<br>B                                                             |                                 |                | ANE SC                          |
|-----|-----------|--------------------------------------------------------------------------------------------------------------------|----------------|-----------|-------------------------------------------------------------------------|---------------------------------|----------------|---------------------------------|
|     | ТН        | E CITY OF VANCOUVER ASSUMES NO RESPONSIBILITY FOR PROPERTY DIMENSIONS ON                                           | THIS           | PLAN.     |                                                                         |                                 |                |                                 |
| NO. | DATE      | REVISION                                                                                                           | BY             | СНК       | CITY<br>DATE: 2015-03-17<br>DWG: M.D.<br>REF: FILE 150033.<br>PPs 4247. | OF<br>DESIGN: D.P.<br>CHK: B.M. | BUILDIN<br>FOR | OUVER<br>G GRA<br>LOT I<br>181, |