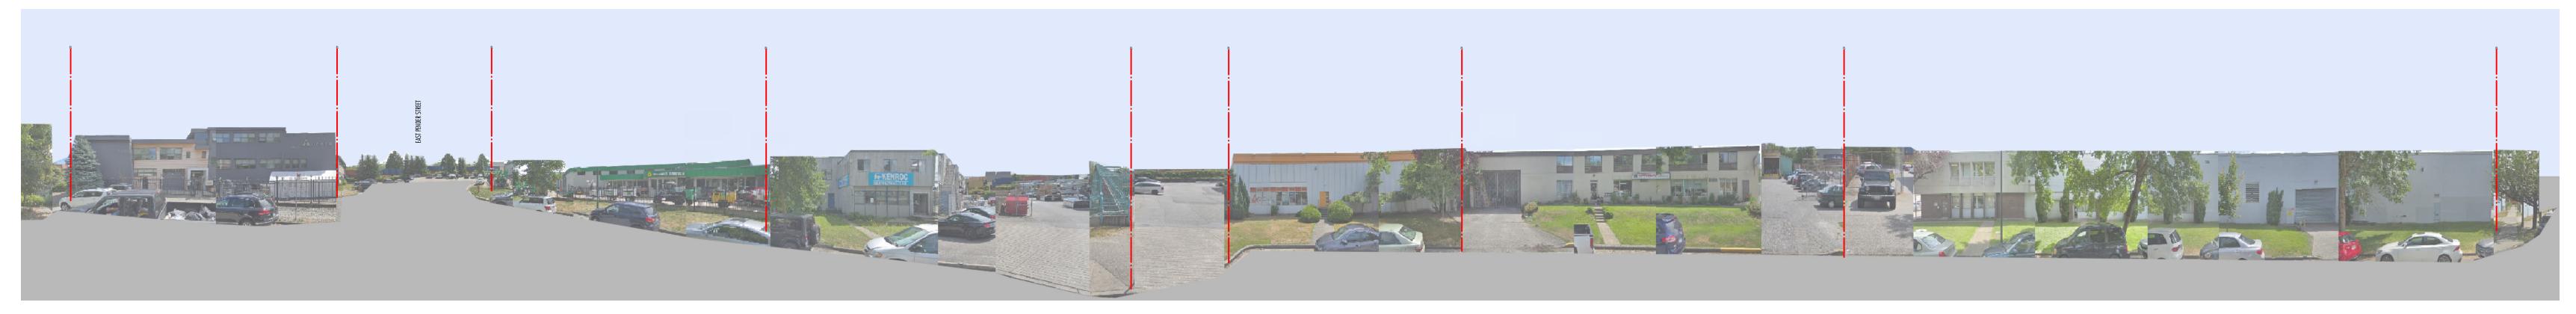

731 1127 F - 604 731 1327 PROJECT — Residential development at 560 Raymur Avenue, City of Vancouver, B.C. DRAWING TITLE — CONTEXT PLAN ZONING SCALE - NTS SHEET NO. —

DATE - JAN 28, 2019

DRAWN - PS

CHECKED —

A0.04

PROJ NO - 1310

ISSUE —

NO — DATE —





DRAWN - PS

CHECKED —

PROJ NO - 1310



Copyright. All rights reserved.
Reproduction in whole or in part is prohibited.
This drawing as an instrument of service is the property of the architect and may not be used in any way without the written permission of this office.

YAMAMOTO
ARCHITECTURE

202 - 33 East 8th Avenue
Vancouver, BC V5T 1R5
T - 604 731 1127 F - 604 731 1327

PROJECT 
Residential development

at 560 Raymur Avenue,
City of Vancouver, B.C.

SCALE - NTS

DRAWN - PS

CHECKED —

DATE - JAN 28, 2019

A0.06

PROJ NO - 1310



## RAYMUR STREETSCAPE



## RAYMUR STREETSCAPE



PROJ NO − 1310

CHECKED —