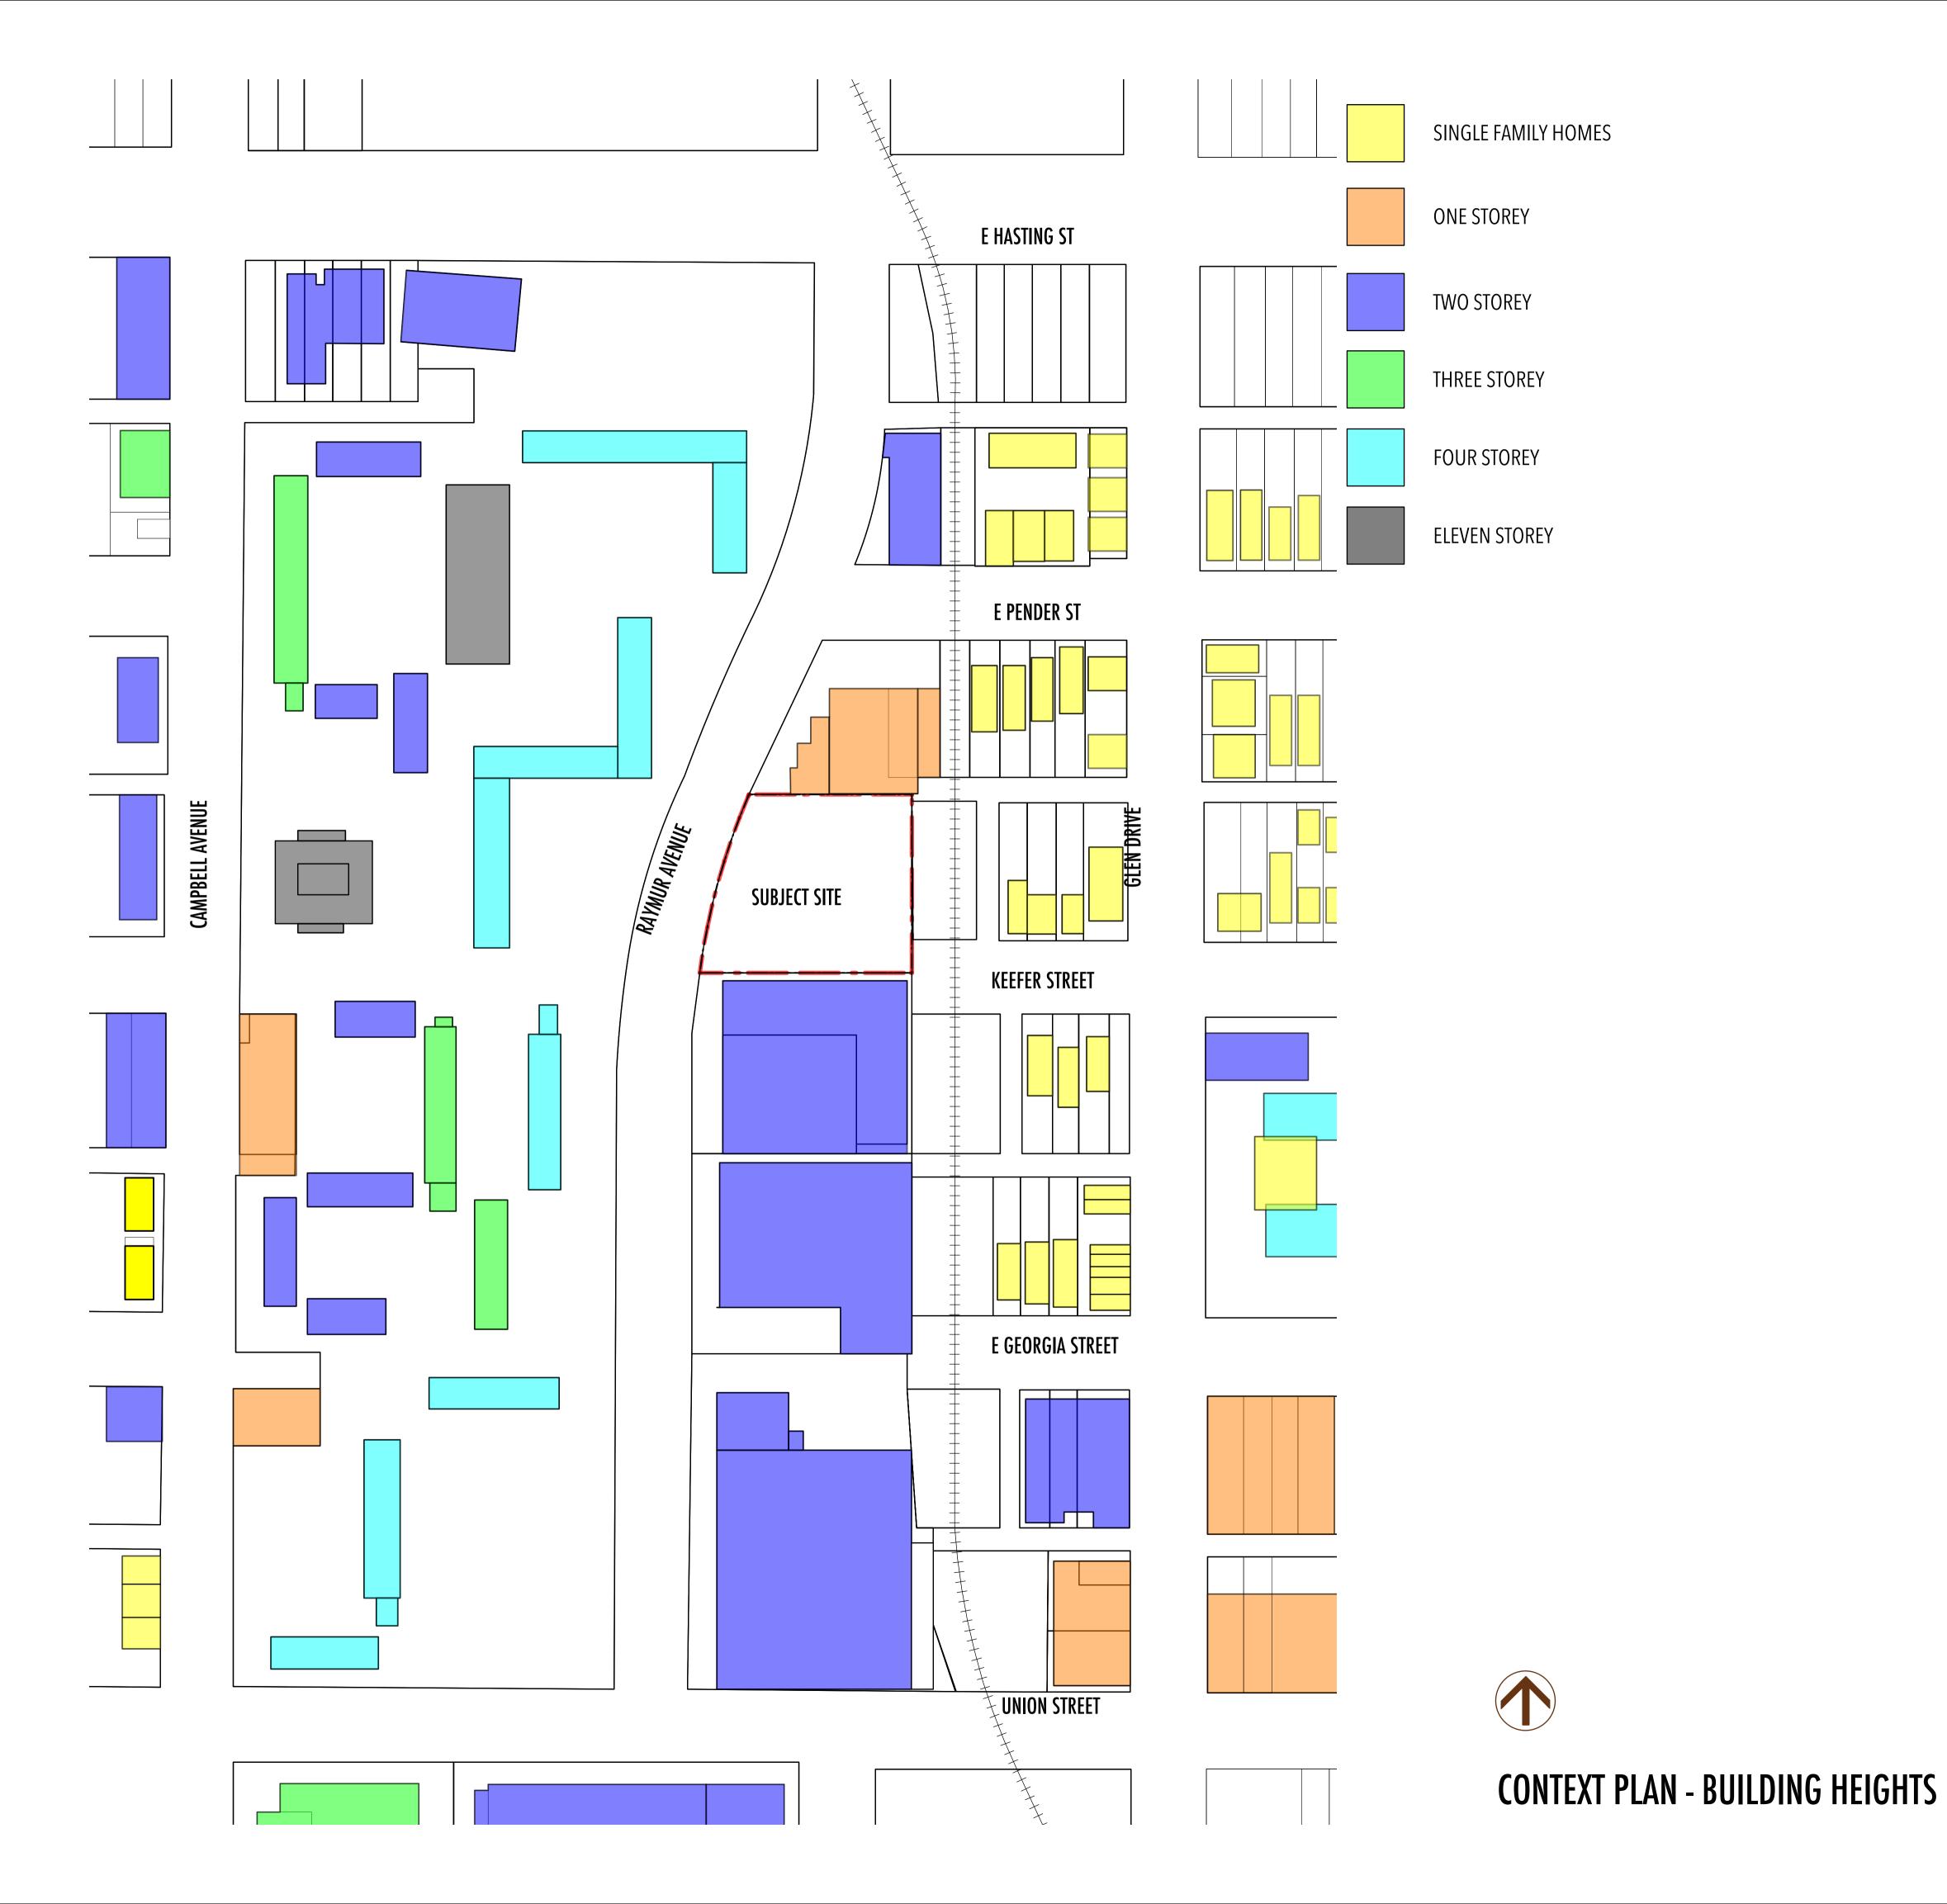

CHECKED —

PROJ NO - 1310

Copyright. All rights reserved.
Reproduction in whole or in part is prohibited.
This drawing as an instrument of service is the property of the architect and may not be used in any way without the written permission of this office.

YAMAMOTO
ARCHITECTURE

202 - 33 East 8th Avenue
Vancouver, BC V5T 1R5
T - 604 731 1127 F - 604 731 1327

PROJECT 
Residential development

at 560 Raymur Avenue,
City of Vancouver, B.C.

SCALE - NTS

DRAWN - PS

CHECKED —

DATE - JAN 28, 2019

A0.06

PROJ NO - 1310