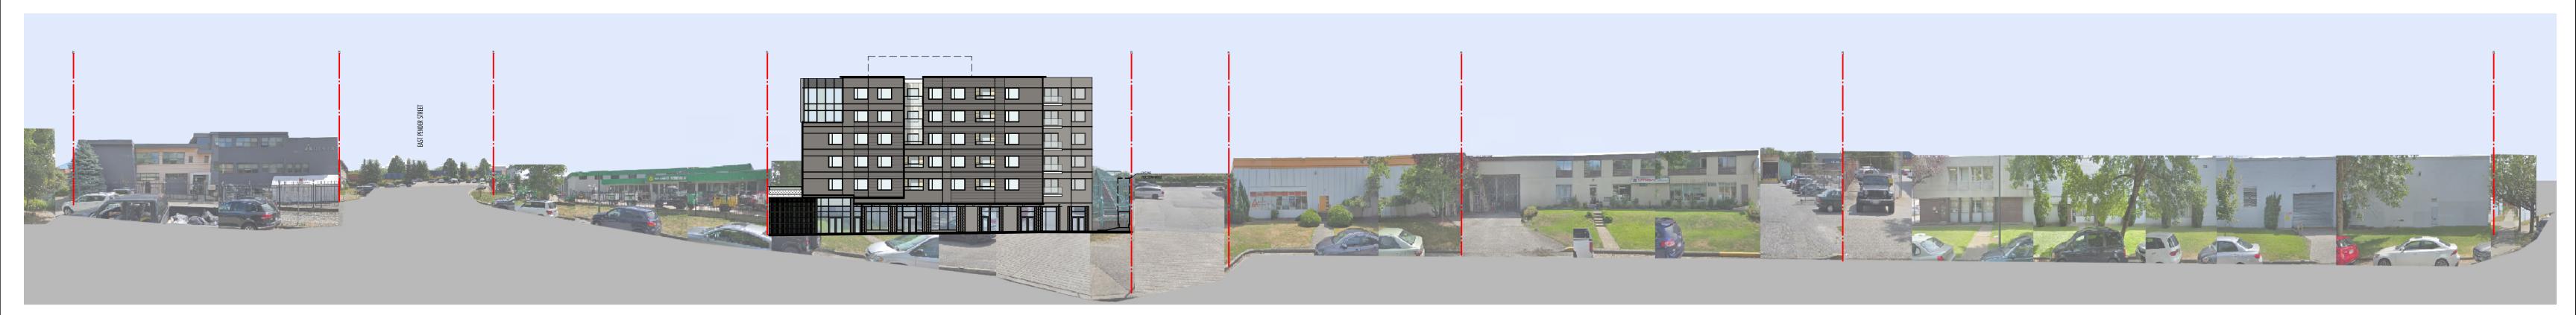

PROJECT — Residential development at 560 Raymur Avenue, City of Vancouver, B.C. DRAWING TITLE — CONTEXT PLAN ZONING SCALE - NTS SHEET NO. —

DATE - JAN 28, 2019

DRAWN - PS

CHECKED —

A0.04

PROJ NO - 1310

ISSUE —

NO — DATE —





DRAWN - PS

CHECKED —

PROJ NO - 1310



Copyright. All rights reserved.
Reproduction in whole or in part is prohibited.
This drawing as an instrument of service is the property of the architect and may not be used in any way without the written permission of this office.

YAMAMOTO
ARCHITECTURE

202 - 33 East 8th Avenue
Vancouver, BC V5T 1R5
T - 604 731 1127 F - 604 731 1327

PROJECT 
Residential development

at 560 Raymur Avenue,
City of Vancouver, B.C.

SCALE - NTS

DRAWN - PS

CHECKED —

DATE - JAN 28, 2019

A0.06

PROJ NO - 1310



## RAYMUR STREETSCAPE



## RAYMUR STREETSCAPE



PROJ NO − 1310

CHECKED —