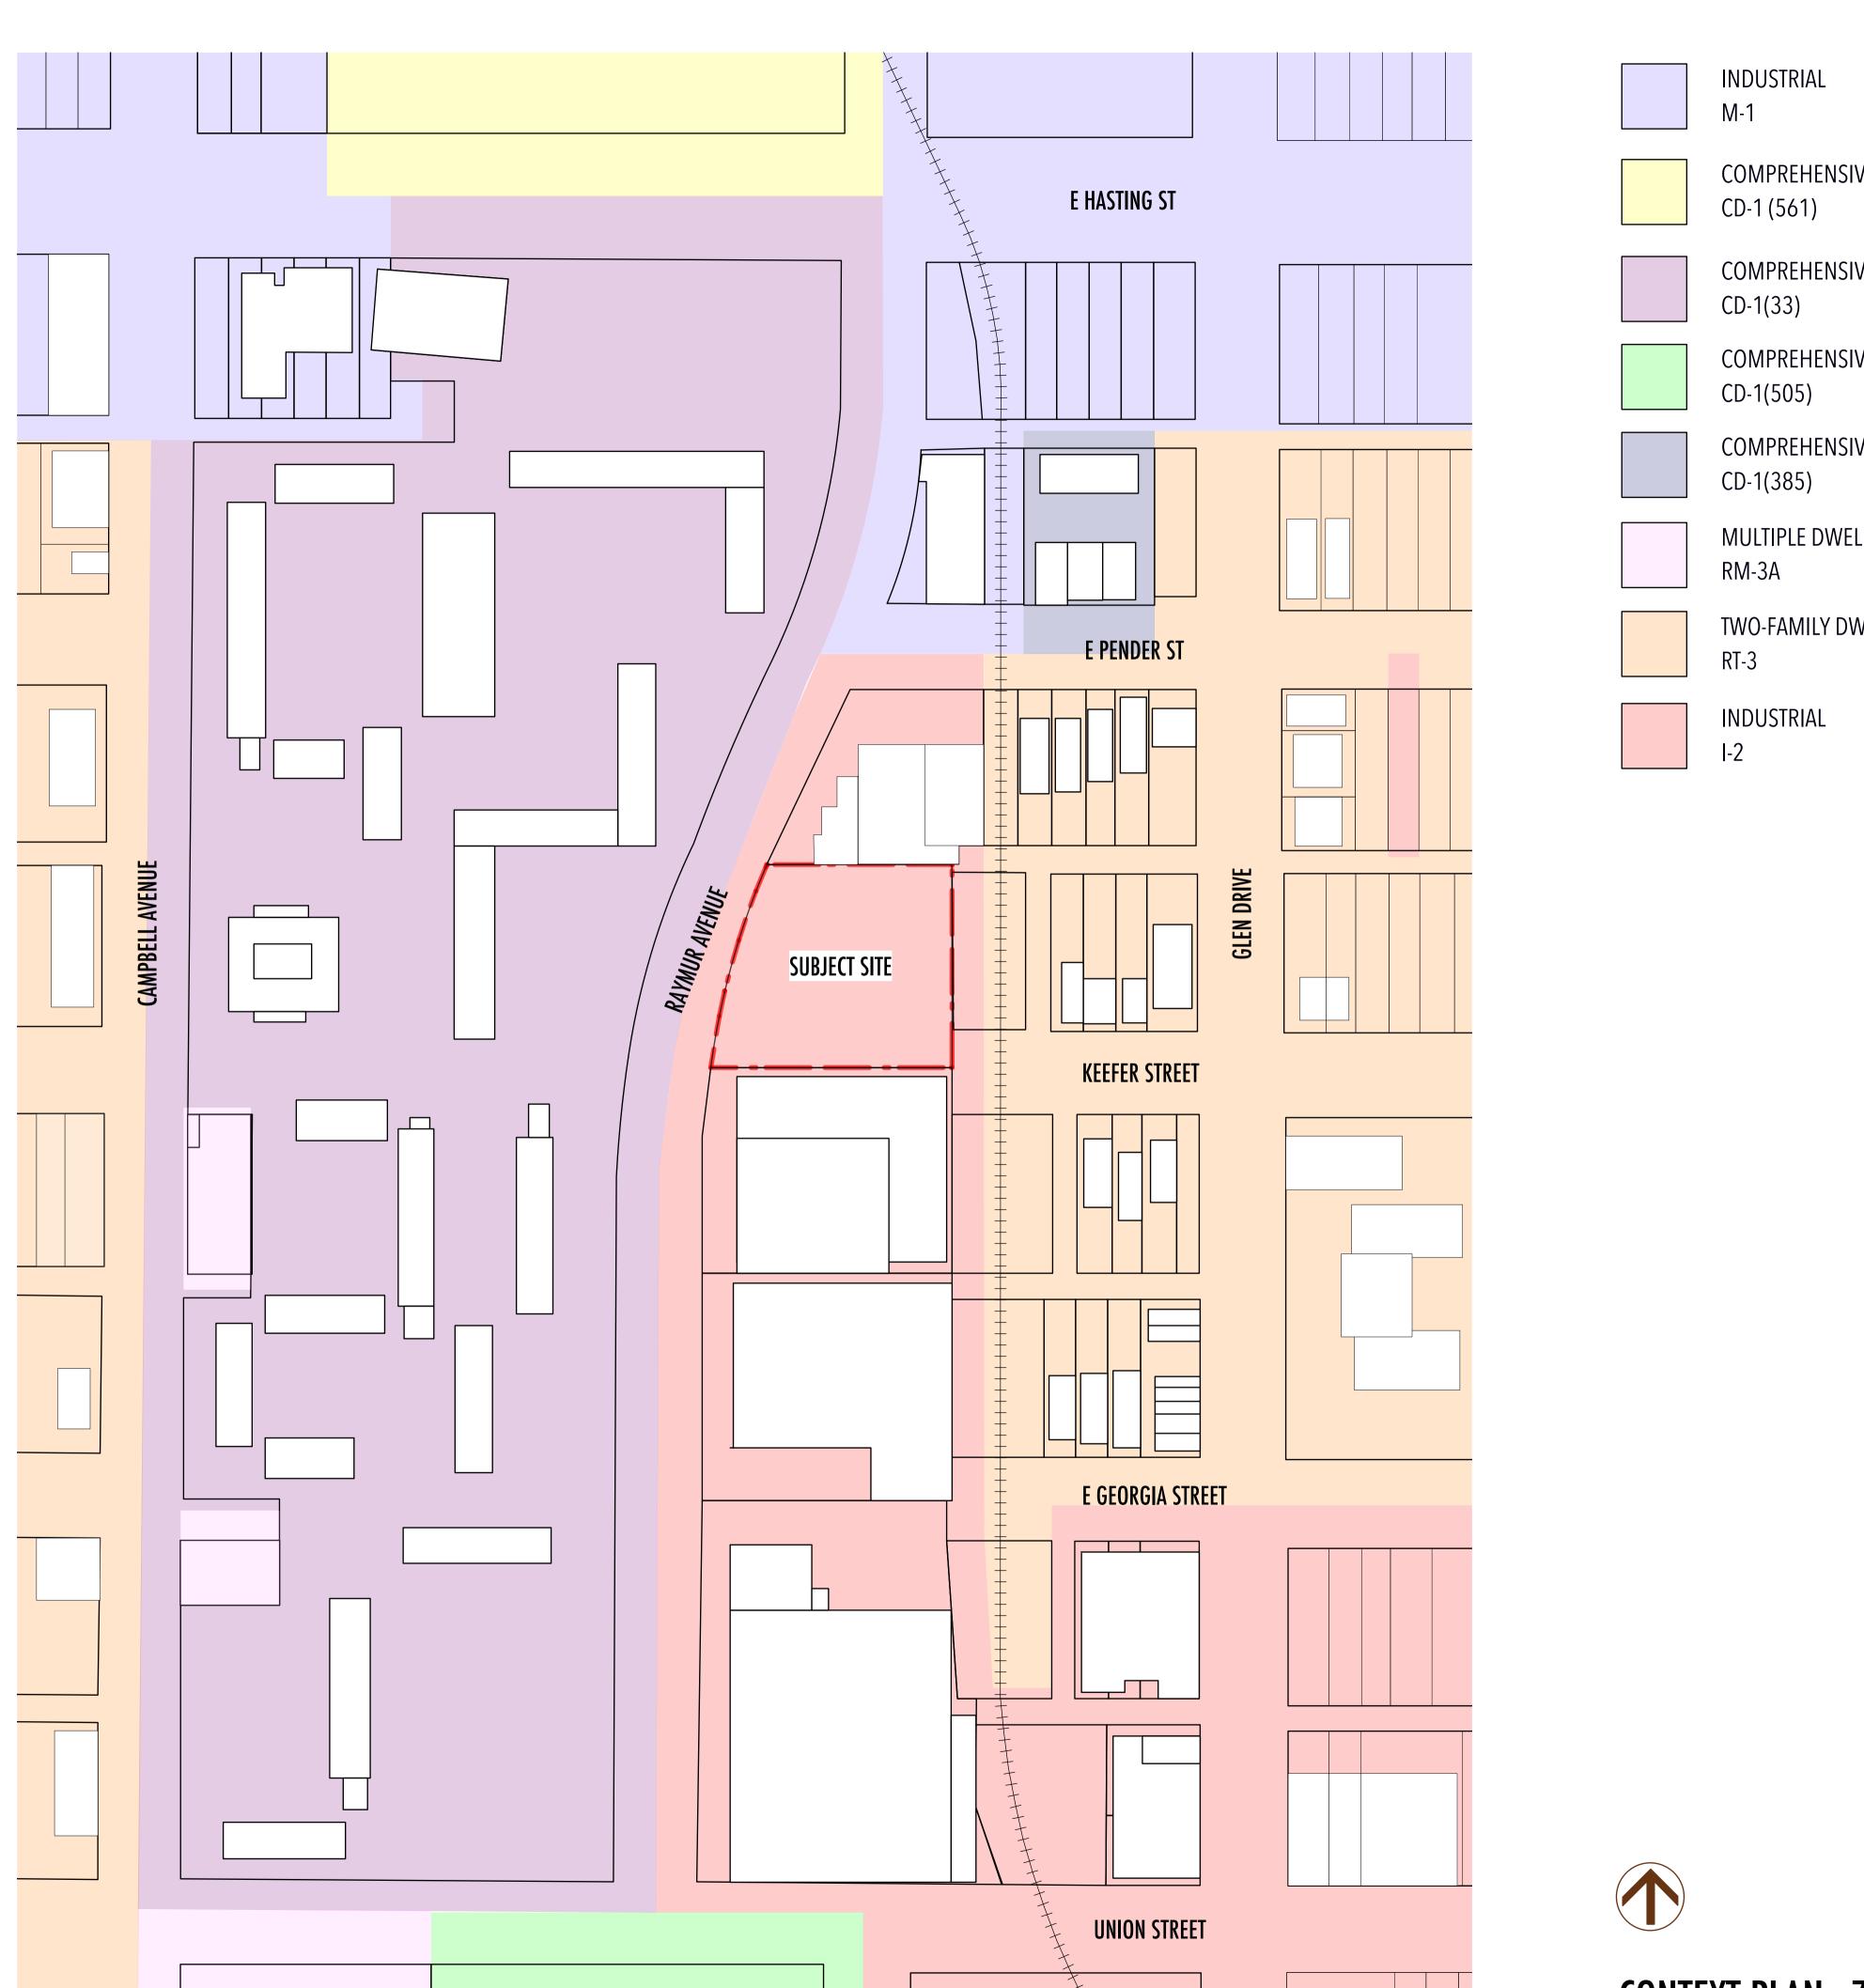

Copyright. All rights reserved.
Reproduction in whole or in part is prohibited.
This drawing as an instrument of service is the property of the architect and may not be used in any way without the written permission of this office. YAMAMOTO ARCHITECTURE 202 - 33 East 8th Avenue Vancouver, BC V5T 1R5 T - 604 731 1127 F - 604 731 1327 PROJECT — Residential development at 560 Raymur Avenue, City of Vancouver, B.C. DRAWING TITLE — CONTEXT PLAN ZONING SCALE - NTS SHEET NO. —

DATE - JAN 28, 2019

DRAWN - PS

CHECKED —

A0.04

PROJ NO - 1310

ISSUE —

NO — DATE —

DRAWN - PS