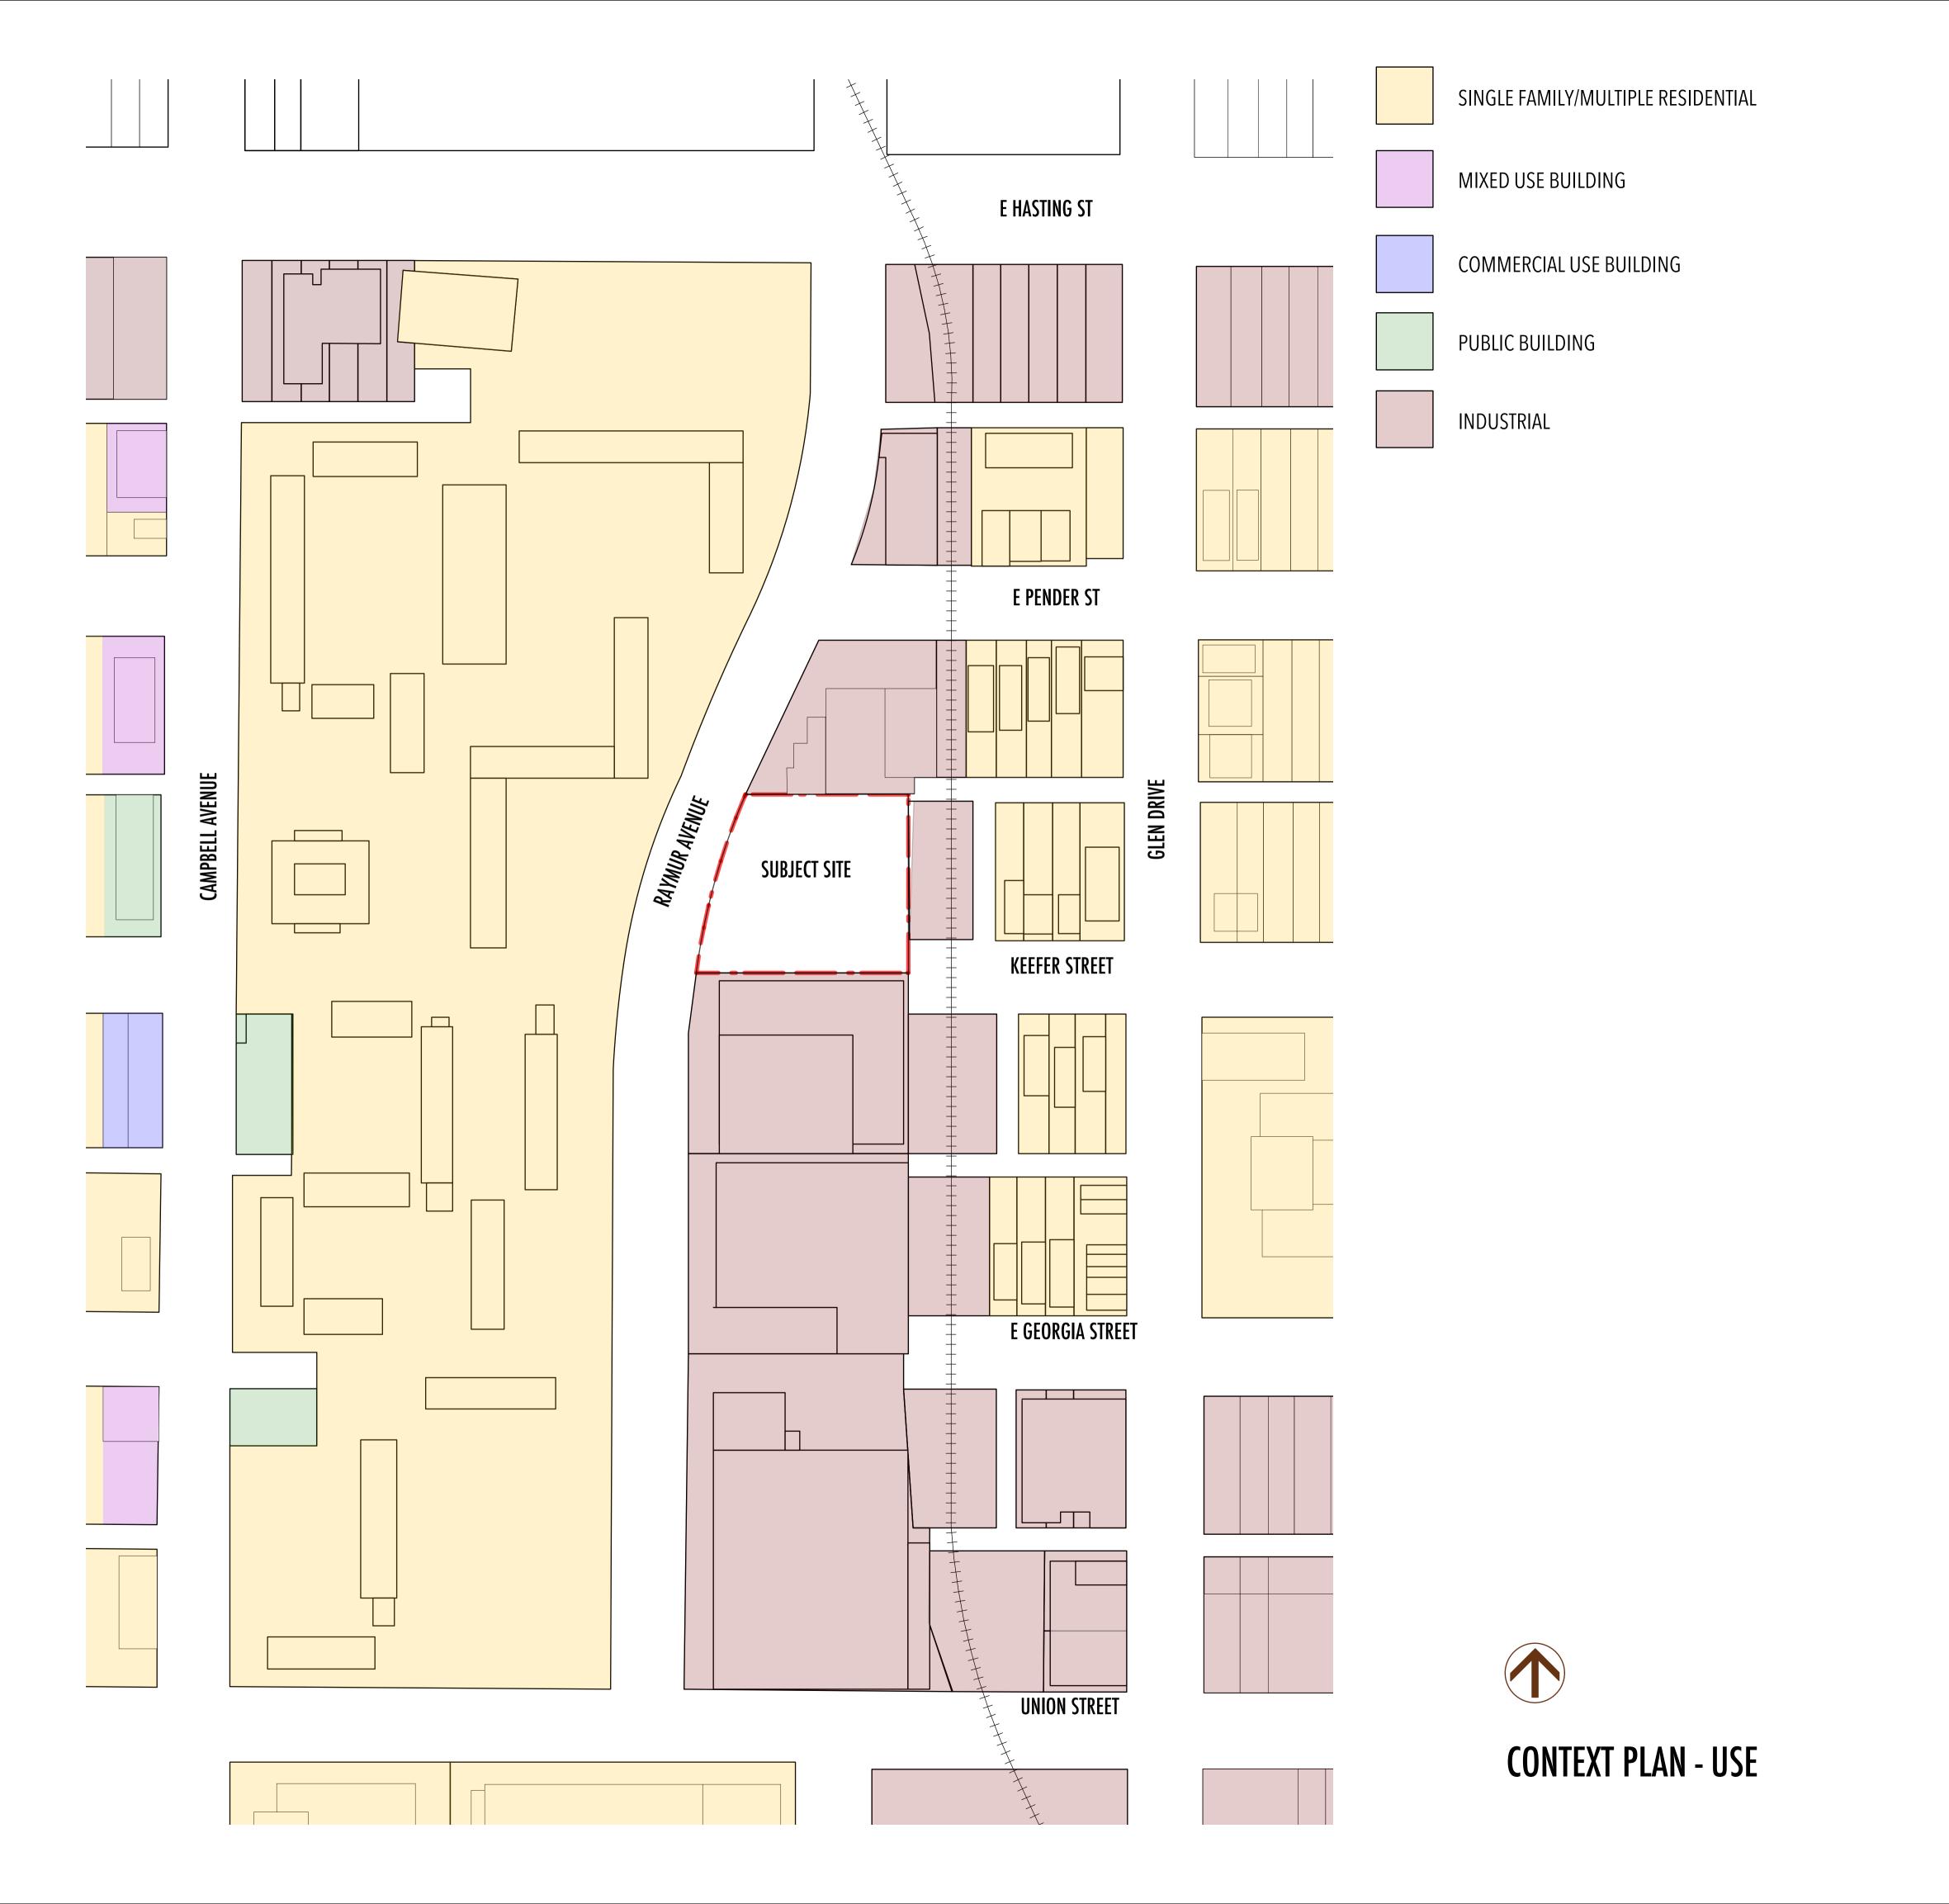

Copyright. All rights reserved.
Reproduction in whole or in part is prohibited.
This drawing as an instrument of service is the property of the architect and may not be used in any way without the written permission of this office.

YAMAMOTO
ARCHITECTURE

—

202 - 33 East 8th Avenue
Vancouver, BC V5T 1R5
T - 604 731 1127 F - 604 731 1327

PROJECT —

Residential development

at 560 Raymur Avenue,
City of Vancouver, B.C.

SCALE - NTS

DRAWN - PS

CHECKED —

DATE - JAN 28, 2019

SHEET NO. —

A0.03

PROJ NO - 1310

NO — DATE —

ISSUE —

**CONTEXT PLAN - ZONING** 