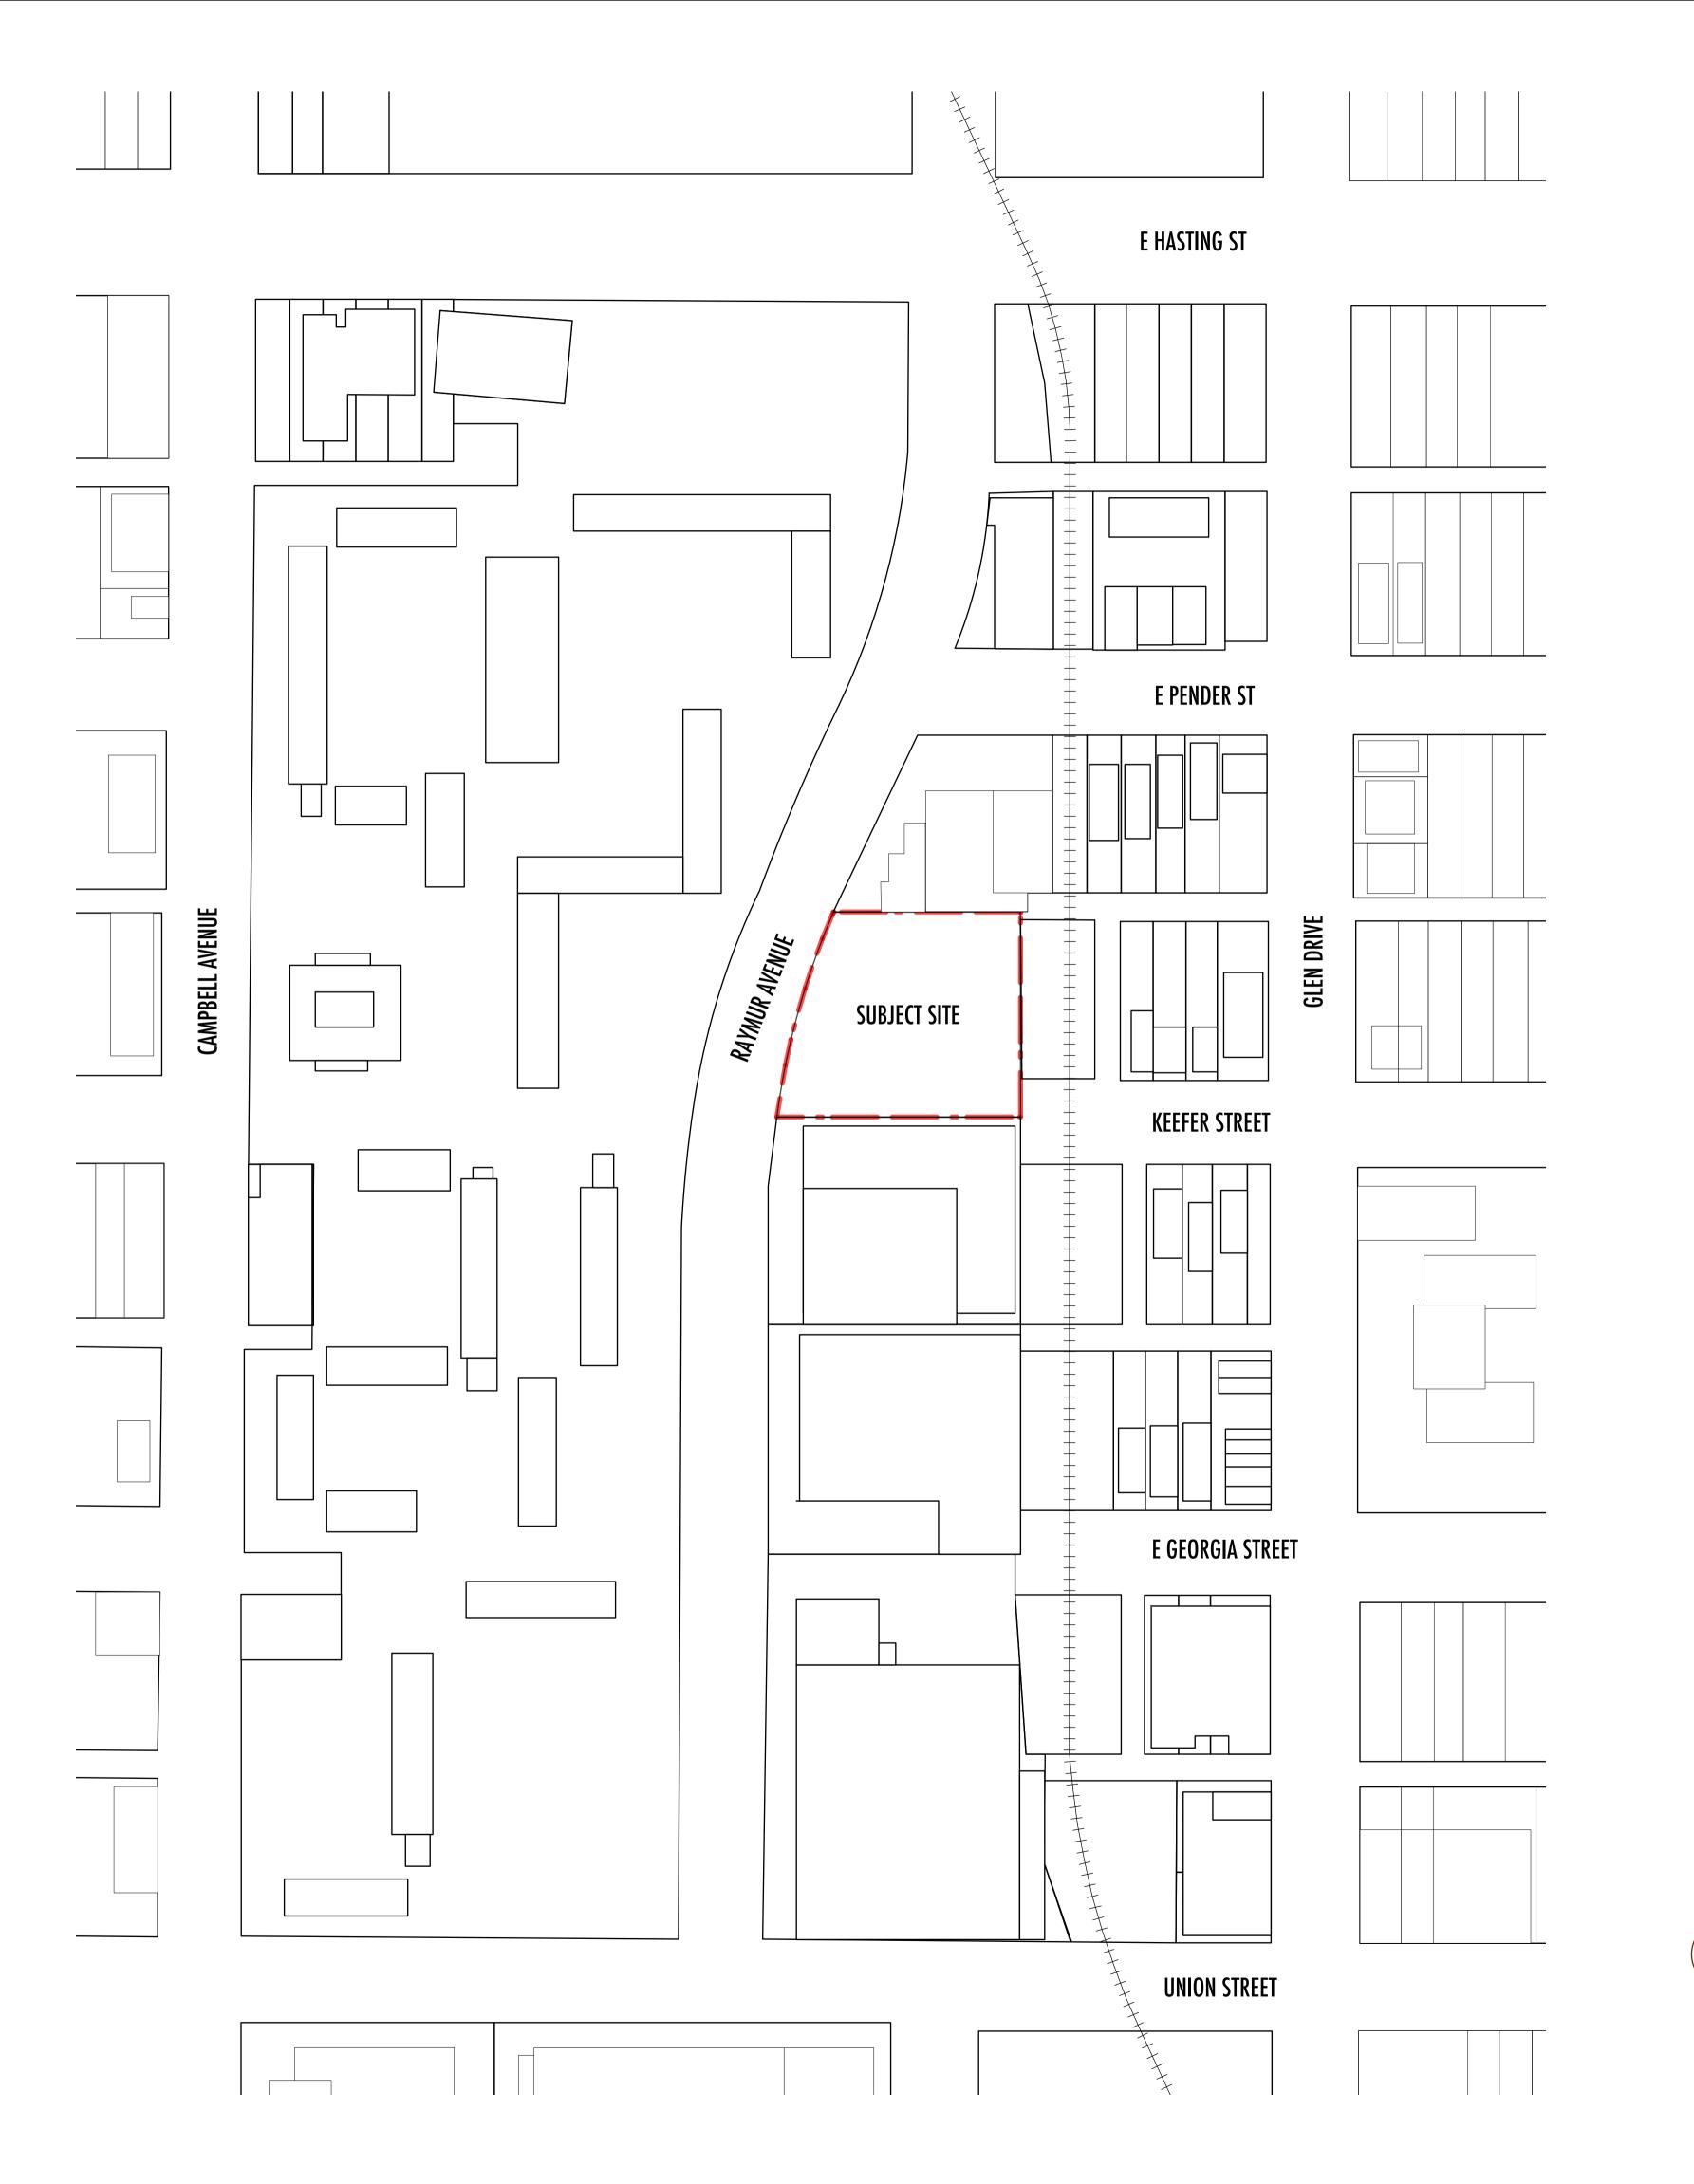

YAMAMOTO
ARCHITECTURE

—

202 - 33 East 8th Avenue
Vancouver, BC V5T 1R5
T - 604 731 1127 F - 604 731 1327

PROJECT —

Residential development

at 560 Raymur Avenue,
City of Vancouver, B.C.

SCALE - NTS

DRAWN - PS

CHECKED —

DATE - JAN 28, 2019

SHEET NO. —

A0.03

PROJ NO - 1310

NO — DATE —

ISSUE —

**CONTEXT PLAN - ZONING** 