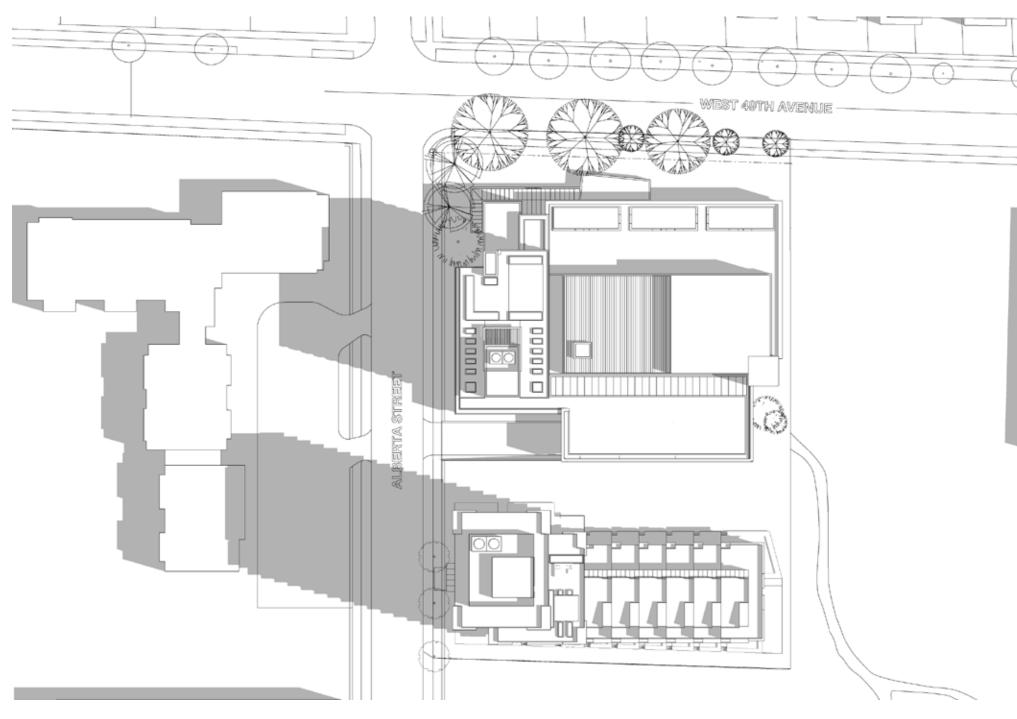

## 5.0 ARCHITECTURAL DRAWINGS

3D VIEWS (with future expansion)

SUMMER SOLSTICE - 10 am (UTC - 7:00 hrs Daylight Saving Time)

SUMMER SOLSTICE - 2 pm (UTC - 7:00 hrs Daylight Saving Time)

**SUMMER SOLSTICE** - 12 pm (UTC - 7:00 hrs Daylight Saving Time)