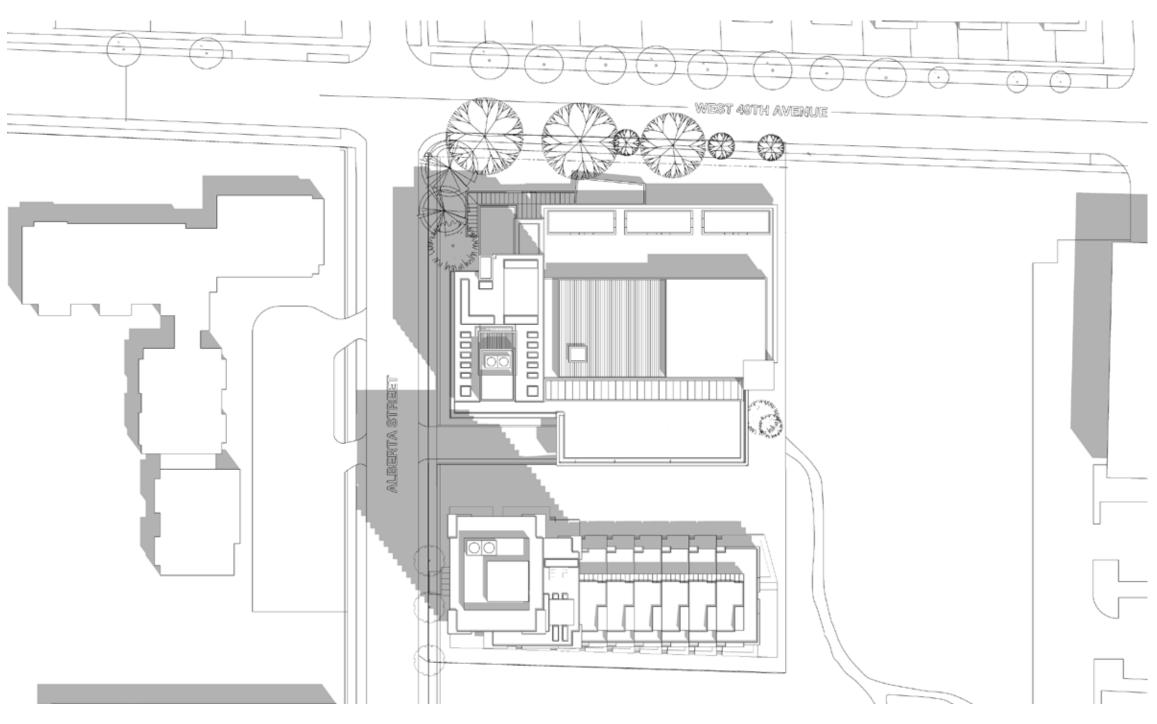

WINTER SOLSTICE - 4 pm (UTC -8hrs Standard Time)

EQUINOX - 10 am (UTC - 7:00 hrs Daylight Saving Time)

EQUINOX - 2 pm (UTC - 7:00 hrs Daylight Saving Time)

EQUINOX - 12 pm (UTC - 7:00 hrs Daylight Saving Time)