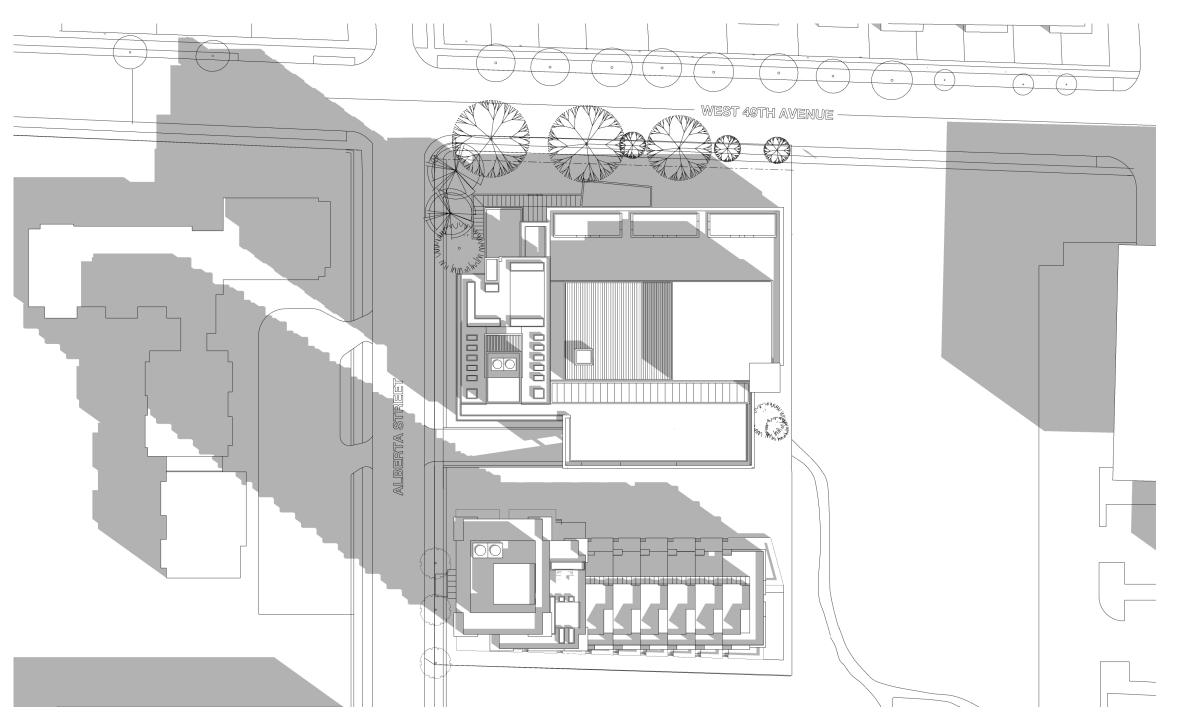

## 5.0 ARCHITECTURAL DRAWINGS

3D VIEWS (with future expansion)

SUMMER SOLSTICE - 10 am (UTC - 7:00 hrs Daylight Saving Time)

SUMMER SOLSTICE - 2 pm (UTC - 7:00 hrs Daylight Saving Time)

**SUMMER SOLSTICE** - 12 pm (UTC - 7:00 hrs Daylight Saving Time)