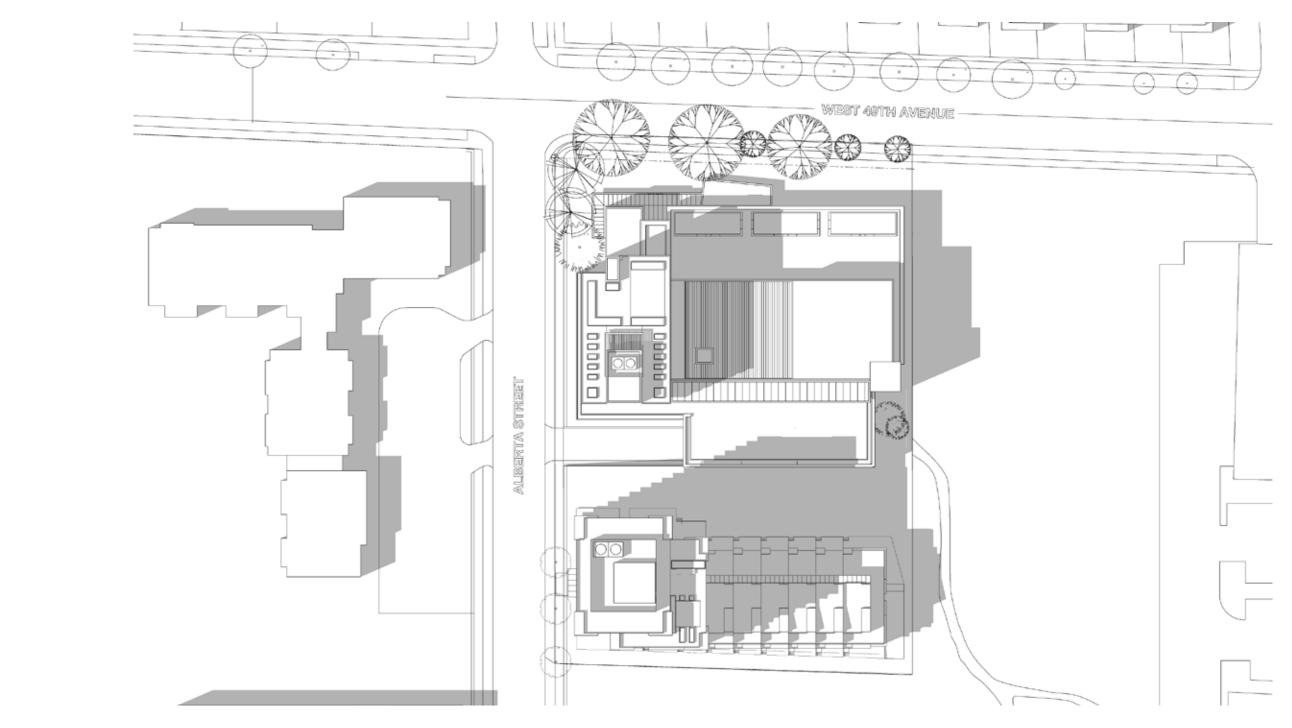

## 5.0 ARCHITECTURAL DRAWINGS

3D VIEWS (with future expansion)

SUMMER SOLSTICE - 10 am (UTC - 7:00 hrs Daylight Saving Time)

SUMMER SOLSTICE - 2 pm (UTC - 7:00 hrs Daylight Saving Time)

**SUMMER SOLSTICE** - 12 pm (UTC - 7:00 hrs Daylight Saving Time)

**SUMMER SOLSTICE** - 4 pm (UTC - 7:00 hrs Daylight Saving Time)