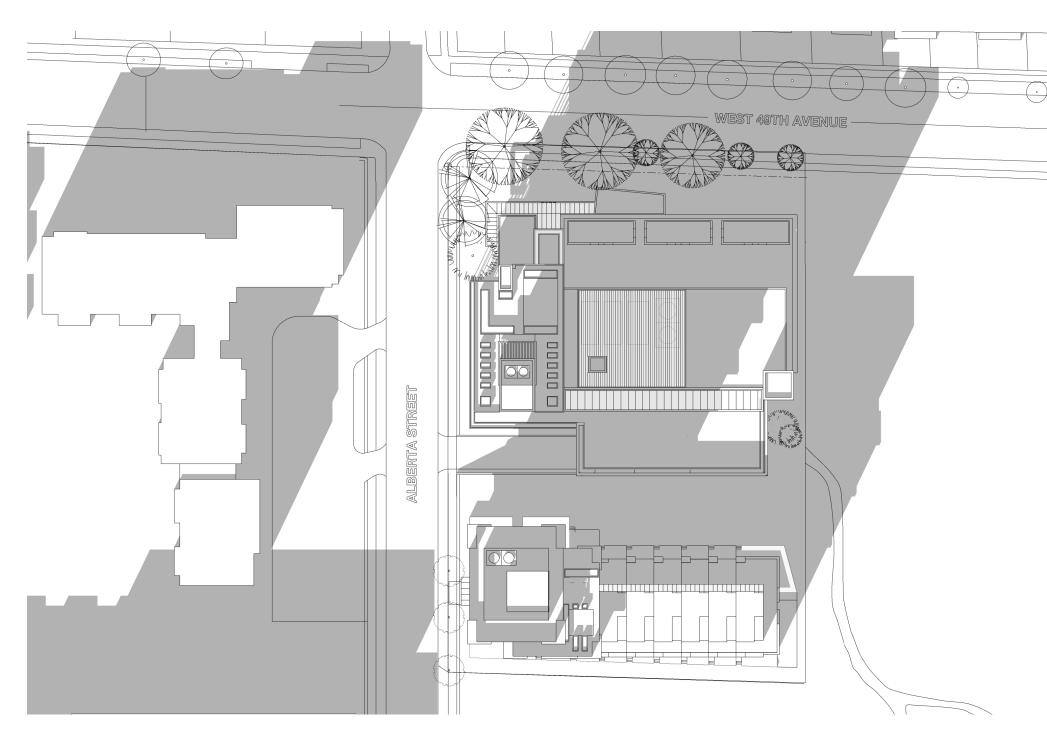

## 5.0 ARCHITECTURAL DRAWINGS

3D VIEWS (with future expansion)

WINTER SOLSTICE - 10 am (UTC -8hrs Standard Time)

WINTER SOLSTICE - 2 pm (UTC -8hrs Standard Time)

WINTER SOLSTICE - 12 pm (UTC -8hrs Standard Time)

WINTER SOLSTICE - 4 pm (UTC -8hrs Standard Time)

EQUINOX - 10 am (UTC - 7:00 hrs Daylight Saving Time)

EQUINOX - 2 pm (UTC - 7:00 hrs Daylight Saving Time)

EQUINOX - 12 pm (UTC - 7:00 hrs Daylight Saving Time)