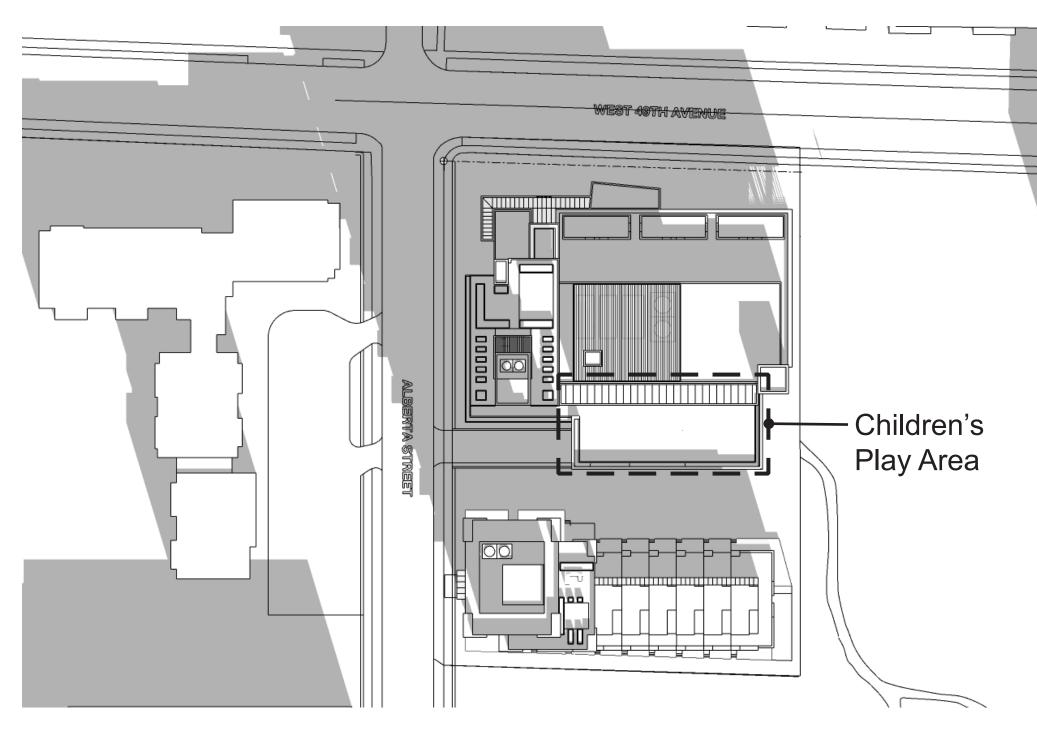

## 5.0 ARCHITECTURAL DRAWINGS

SHADOW STUDIES (CHILDCARE EXTERIOR PLAY AREA)

WINTER SOLSTICE - 9 am (UTC -8hrs Standard Time)

WINTER SOLSTICE -11 am (UTC -8hrs Standard Time)

WINTER SOLSTICE - 10am (UTC -8hrs Standard Time)

7

WINTER SOLSTICE - 12 pm (UTC -8hrs Standard Time)