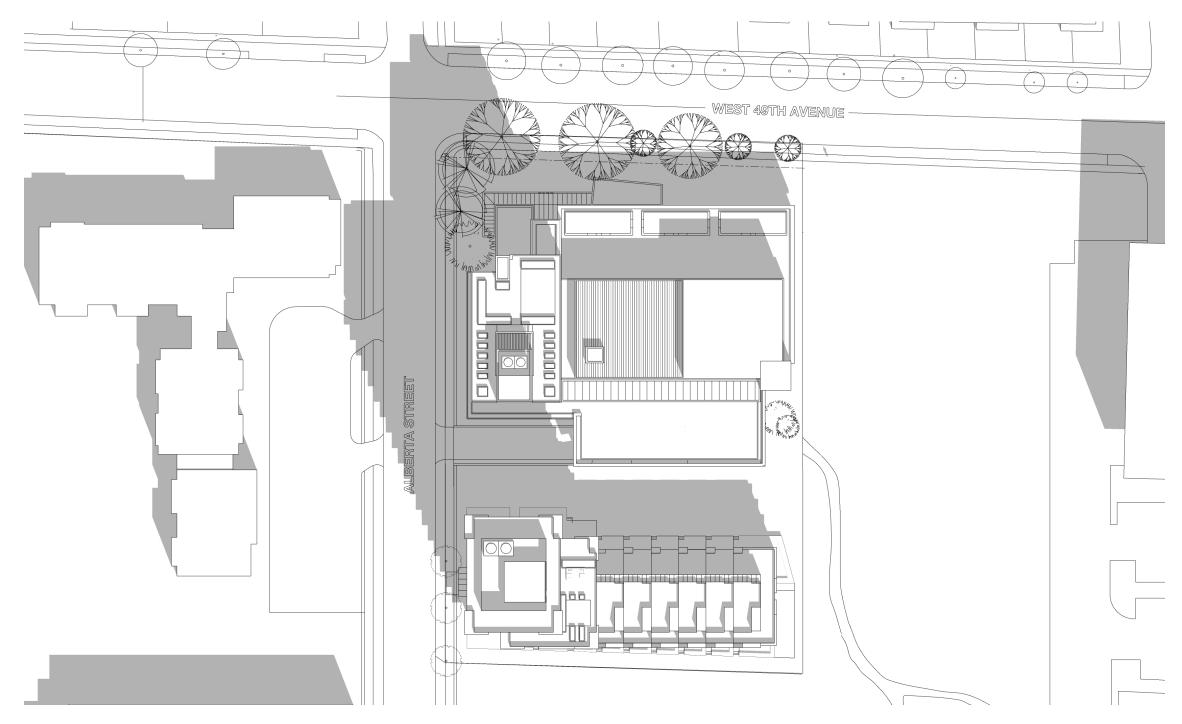

## 5.0 ARCHITECTURAL DRAWINGS

3D VIEWS (with future expansion)

SUMMER SOLSTICE - 10 am (UTC - 7:00 hrs Daylight Saving Time)

SUMMER SOLSTICE - 2 pm (UTC - 7:00 hrs Daylight Saving Time)

**SUMMER SOLSTICE** - 12 pm (UTC - 7:00 hrs Daylight Saving Time)