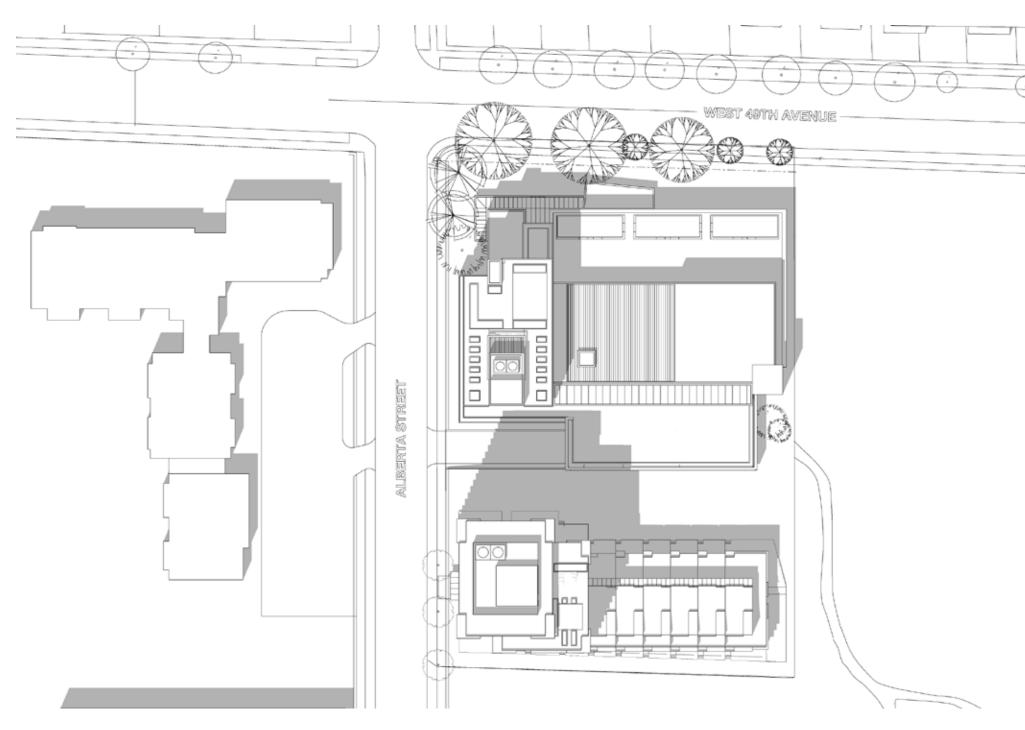

## 5.0 ARCHITECTURAL DRAWINGS

3D VIEWS (with future expansion)

WINTER SOLSTICE - 10 am (UTC -8hrs Standard Time)

WINTER SOLSTICE - 2 pm (UTC -8hrs Standard Time)

WINTER SOLSTICE - 12 pm (UTC -8hrs Standard Time)