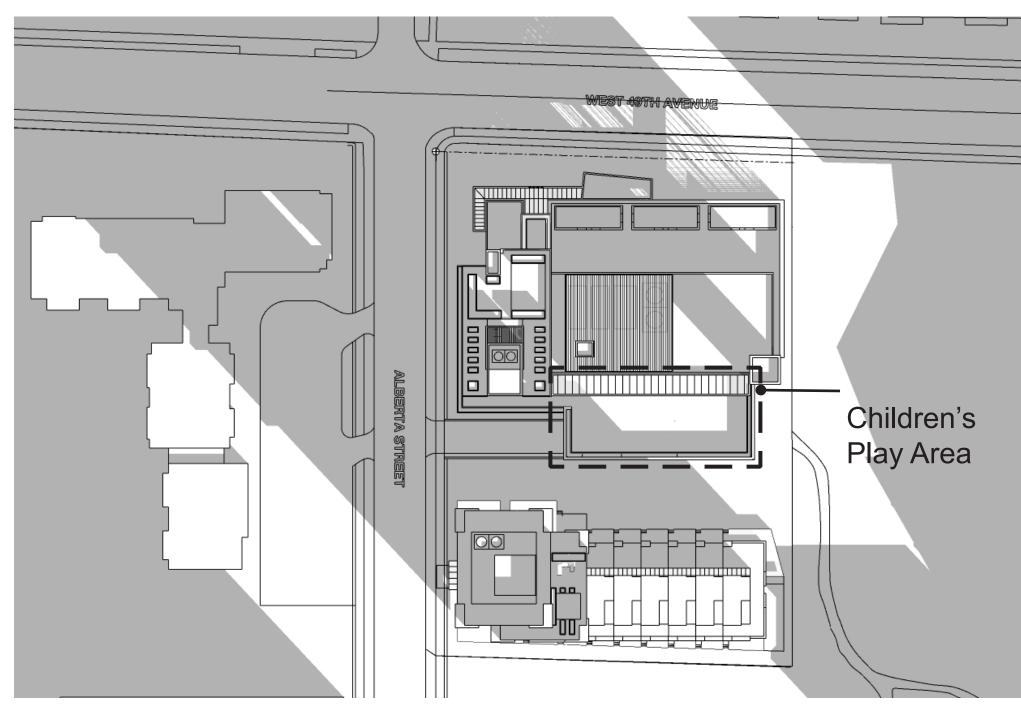

## 5.0 ARCHITECTURAL DRAWINGS

SHADOW STUDIES (CHILDCARE EXTERIOR PLAY AREA)

WINTER SOLSTICE - 9 am (UTC -8hrs Standard Time)

WINTER SOLSTICE -11 am (UTC -8hrs Standard Time)

WINTER SOLSTICE - 10am (UTC -8hrs Standard Time)