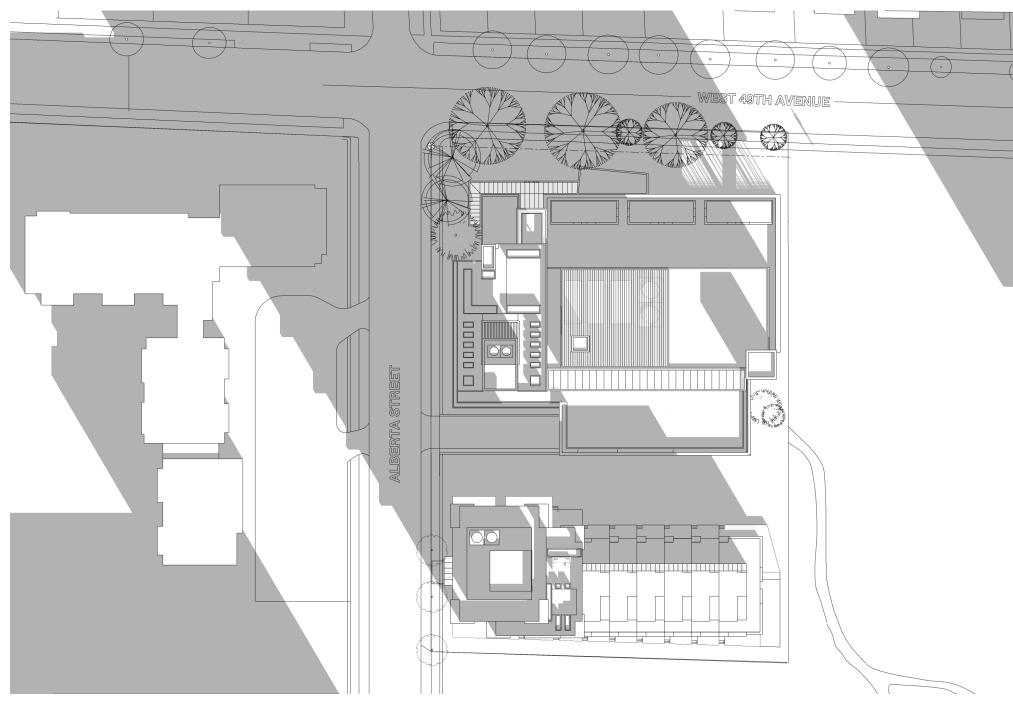

## 5.0 ARCHITECTURAL DRAWINGS

3D VIEWS (with future expansion)

WINTER SOLSTICE - 10 am (UTC -8hrs Standard Time)

WINTER SOLSTICE - 2 pm (UTC -8hrs Standard Time)

WINTER SOLSTICE - 12 pm (UTC -8hrs Standard Time)

WINTER SOLSTICE - 4 pm (UTC -8hrs Standard Time)

EQUINOX - 10 am (UTC - 7:00 hrs Daylight Saving Time)

EQUINOX - 2 pm (UTC - 7:00 hrs Daylight Saving Time)

EQUINOX - 12 pm (UTC - 7:00 hrs Daylight Saving Time)

EQUINOX - 4 pm (UTC - 7:00 hrs Daylight Saving Time)