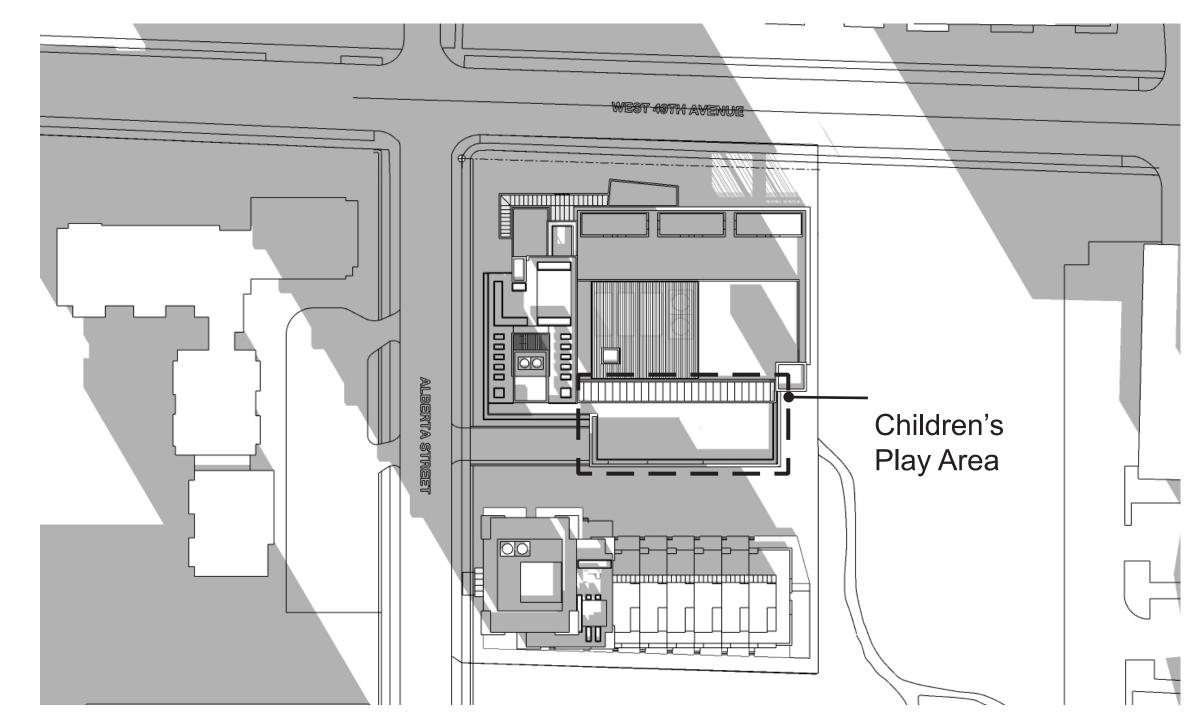

## 5.0 ARCHITECTURAL DRAWINGS

SHADOW STUDIES (CHILDCARE EXTERIOR PLAY AREA)

WINTER SOLSTICE - 9 am (UTC -8hrs Standard Time)

WINTER SOLSTICE -11 am (UTC -8hrs Standard Time)

WINTER SOLSTICE - 10am (UTC -8hrs Standard Time)

7

WINTER SOLSTICE - 12 pm (UTC -8hrs Standard Time)