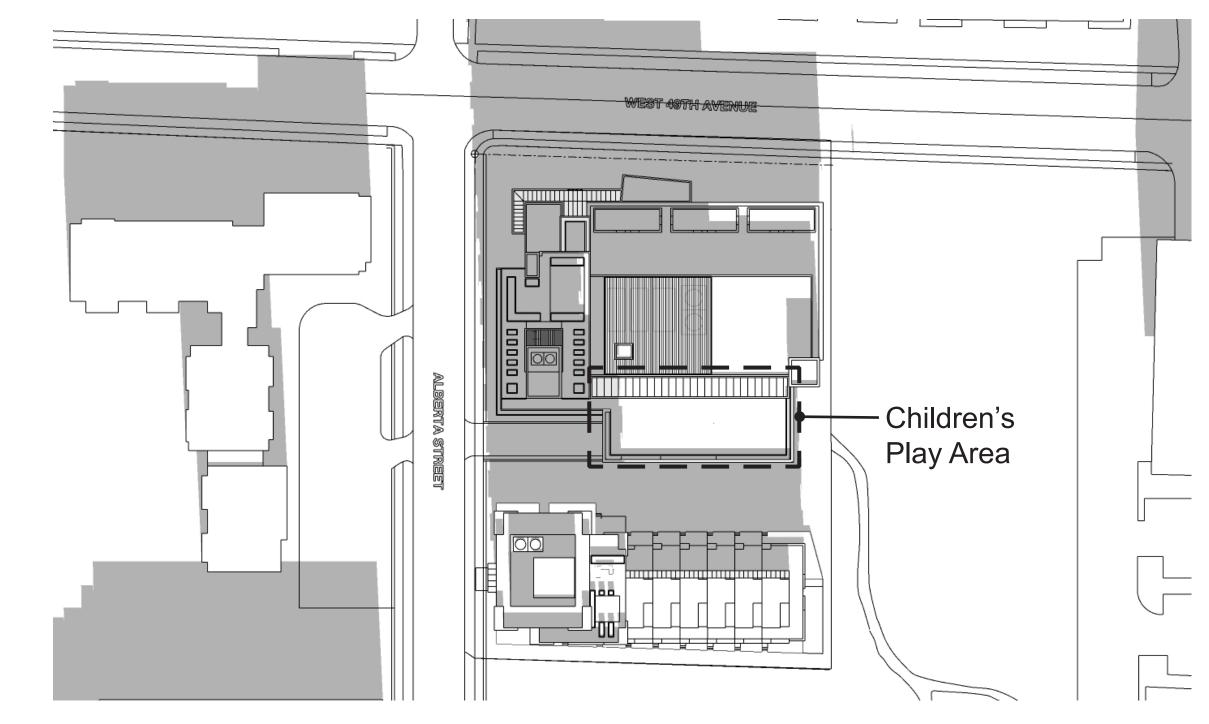

## 5.0 ARCHITECTURAL DRAWINGS

SHADOW STUDIES (CHILDCARE EXTERIOR PLAY AREA)

WINTER SOLSTICE - 9 am (UTC -8hrs Standard Time)

WINTER SOLSTICE -11 am (UTC -8hrs Standard Time)

WINTER SOLSTICE - 10am (UTC -8hrs Standard Time)

7

WINTER SOLSTICE - 12 pm (UTC -8hrs Standard Time)