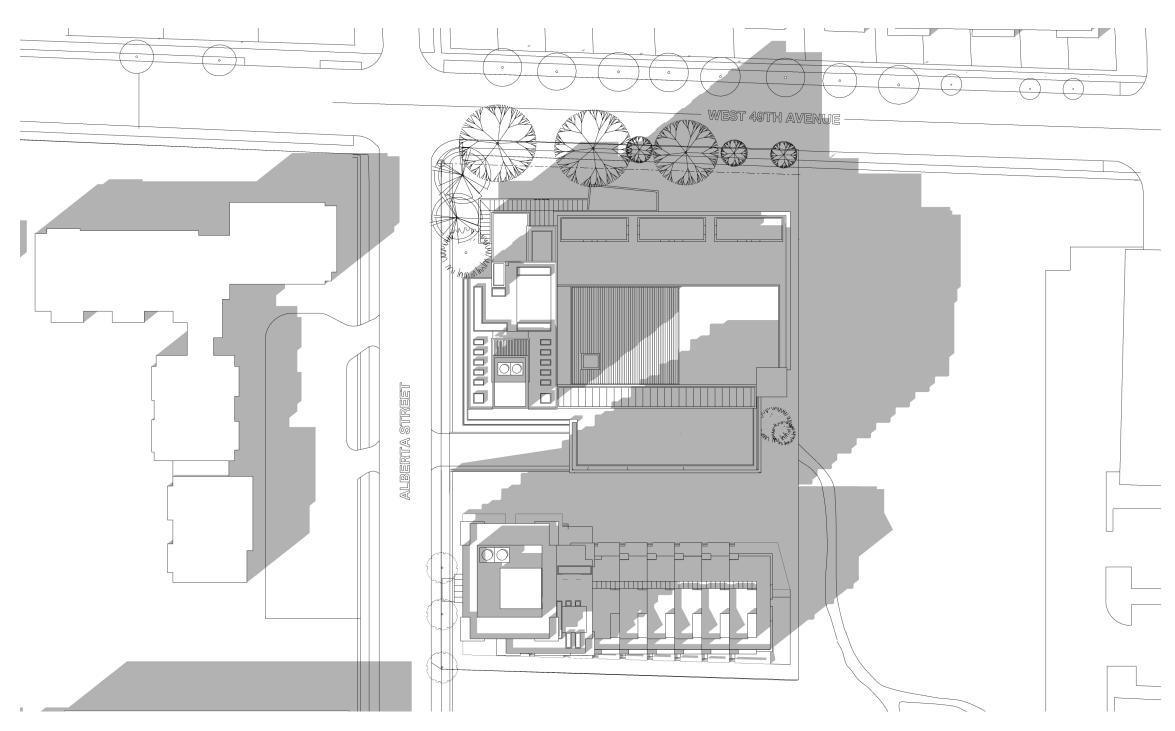

## 5.0 ARCHITECTURAL DRAWINGS

3D VIEWS (with future expansion)

WINTER SOLSTICE - 10 am (UTC -8hrs Standard Time)

WINTER SOLSTICE - 2 pm (UTC -8hrs Standard Time)

WINTER SOLSTICE - 12 pm (UTC -8hrs Standard Time)