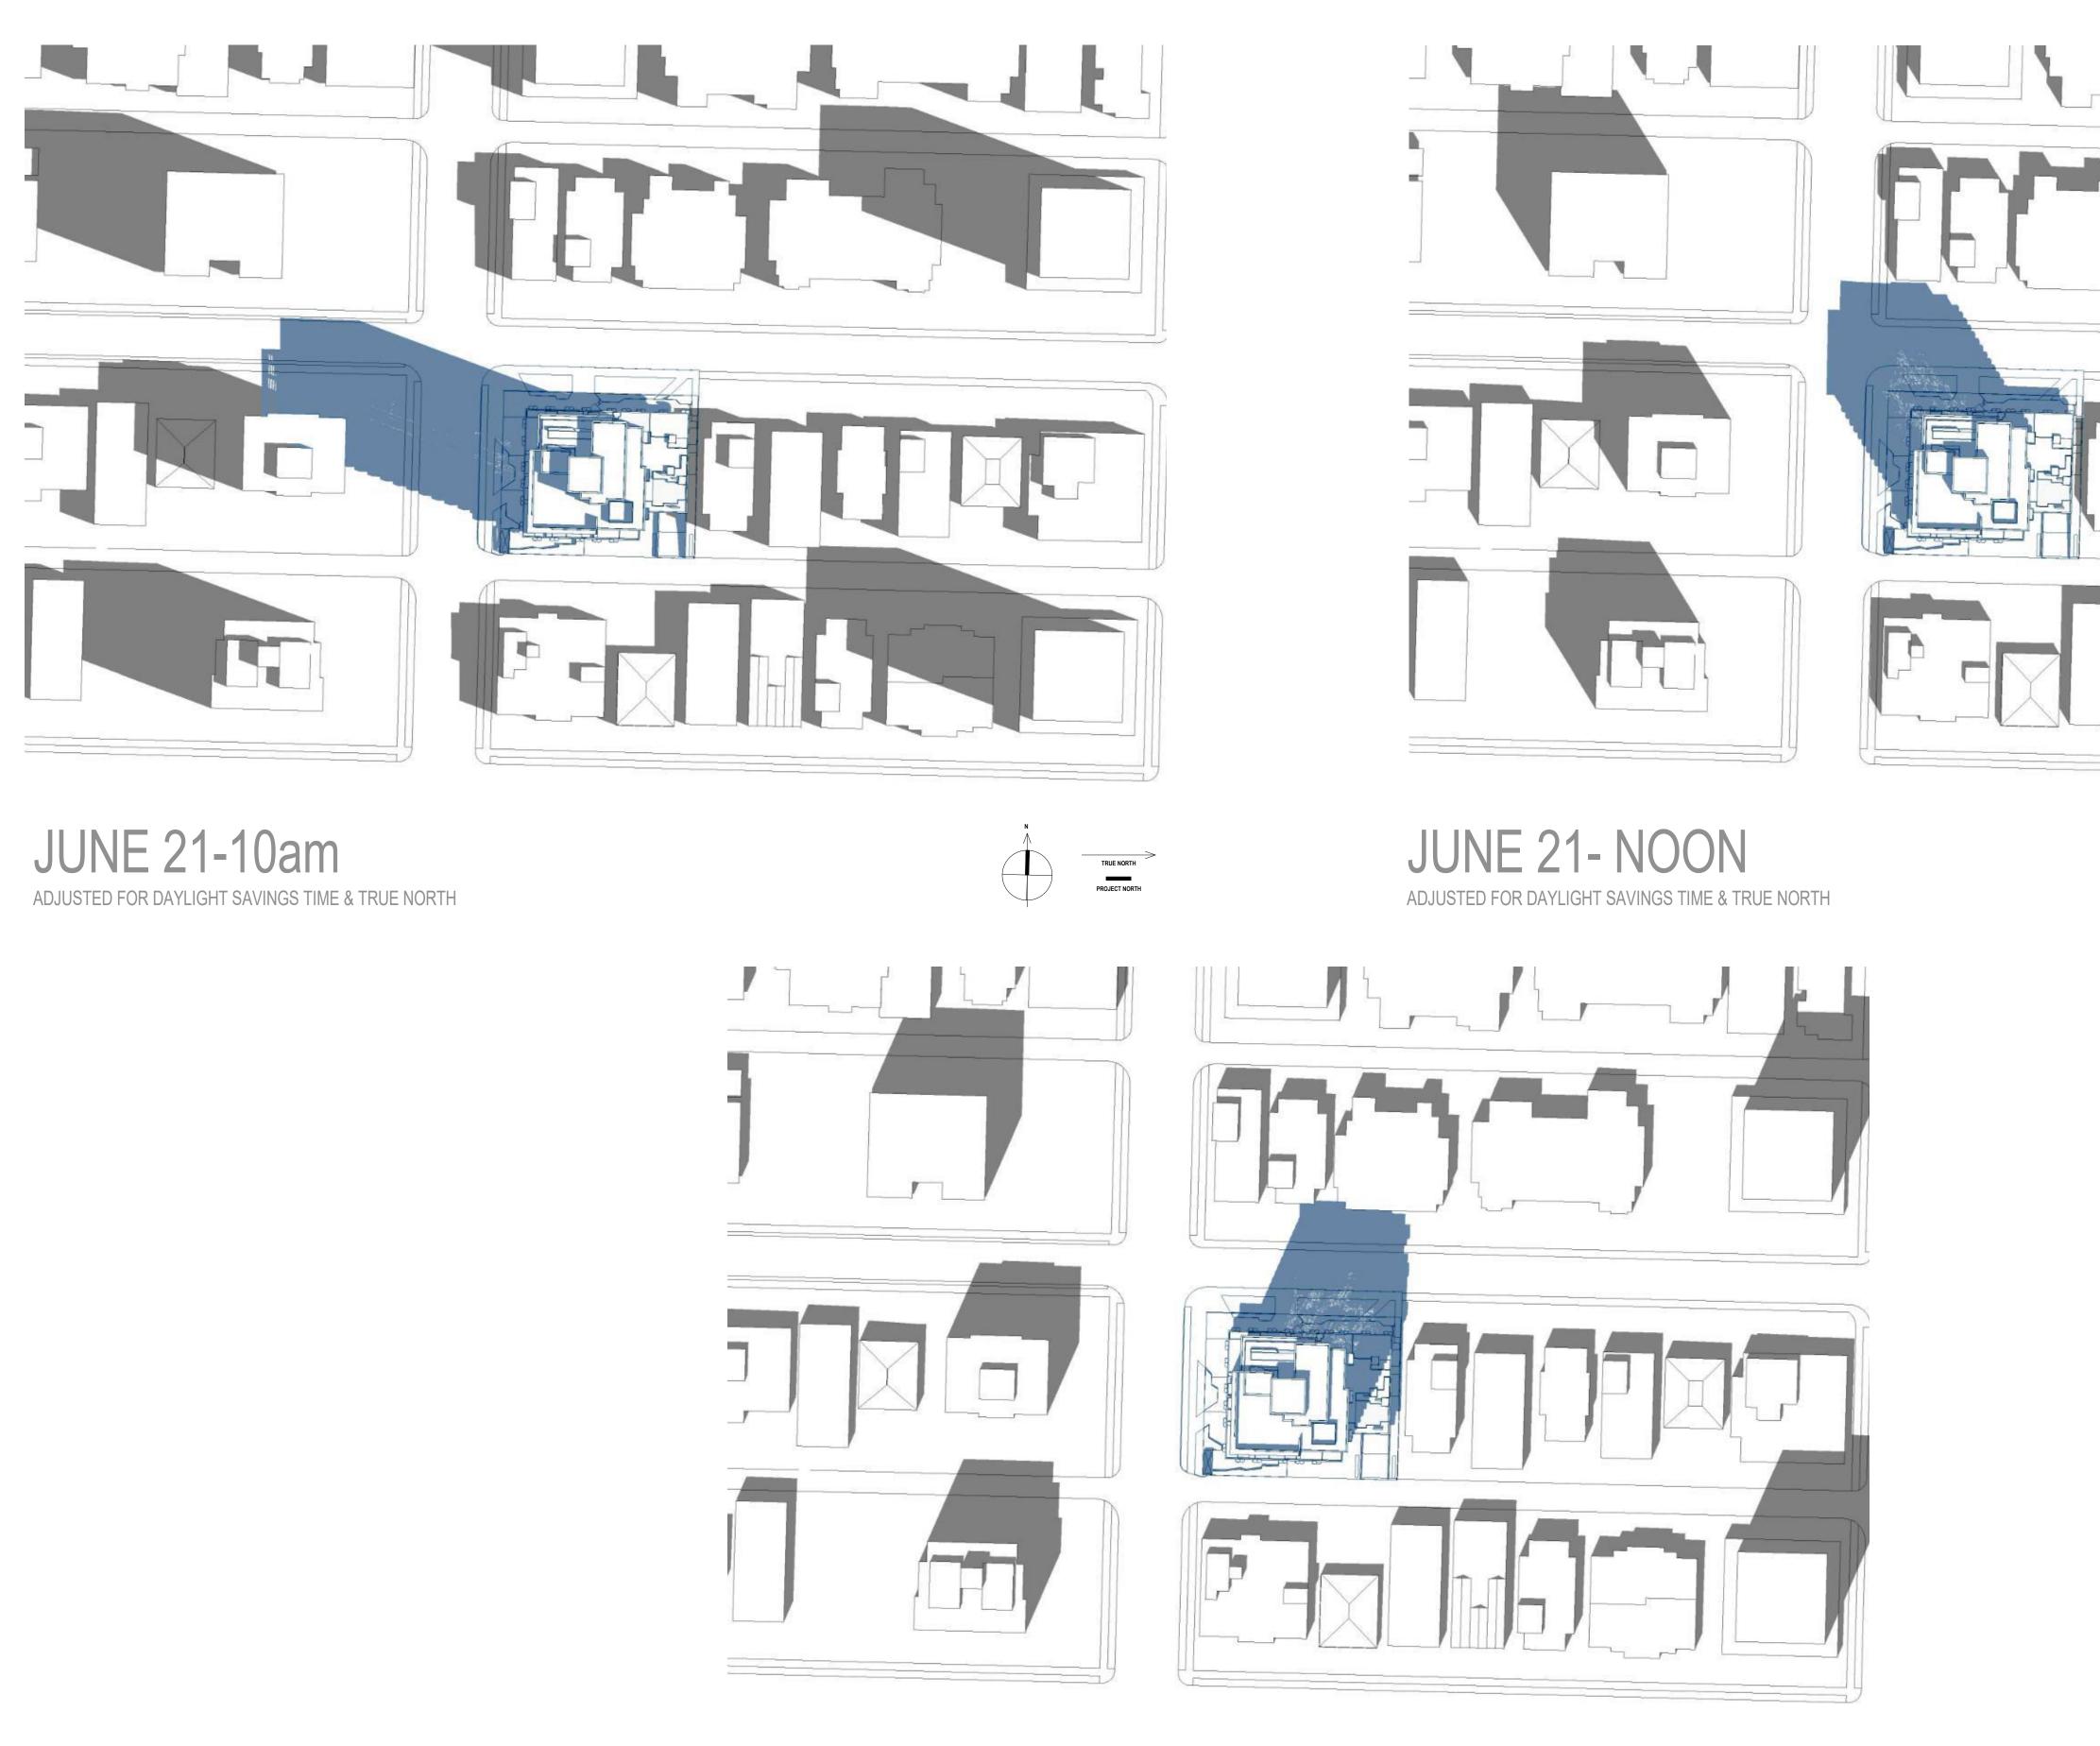

TRUE NORTH

| N | PROSCENIUM<br>architecture + interiors inc.                                      |                 |         |                        |
|---|----------------------------------------------------------------------------------|-----------------|---------|------------------------|
|   |                                                                                  |                 |         |                        |
|   |                                                                                  |                 |         |                        |
|   |                                                                                  |                 |         |                        |
|   |                                                                                  |                 |         |                        |
|   | B RE-ISSUED FOR RZ (SHADOW<br>REVISED FOR DAYLIGHT SAVI<br>A ISSUED FOR REZONING | STUDIES<br>NGS) | 202     | 25.01.14<br>24.05.01   |
|   | NO. DESCRIPTION<br>CURRENT REVISION                                              |                 | BY [    | DATE                   |
|   | PROJECT ADDRESS<br>1290 W 11TH AVE<br>STREET<br>PROJECT                          | NUE AN          | ND BIRG | СН                     |
|   | DRAWING TITLE<br>SHADOW<br>STUDIES JUNE                                          |                 | DW      | <b>I-02</b><br>(g. no. |
|   | DATE SCALE                                                                       | DRAWN           | RZ4(    | ED                     |
|   | ISSUE DATE                                                                       | James Bligh     |         |                        |