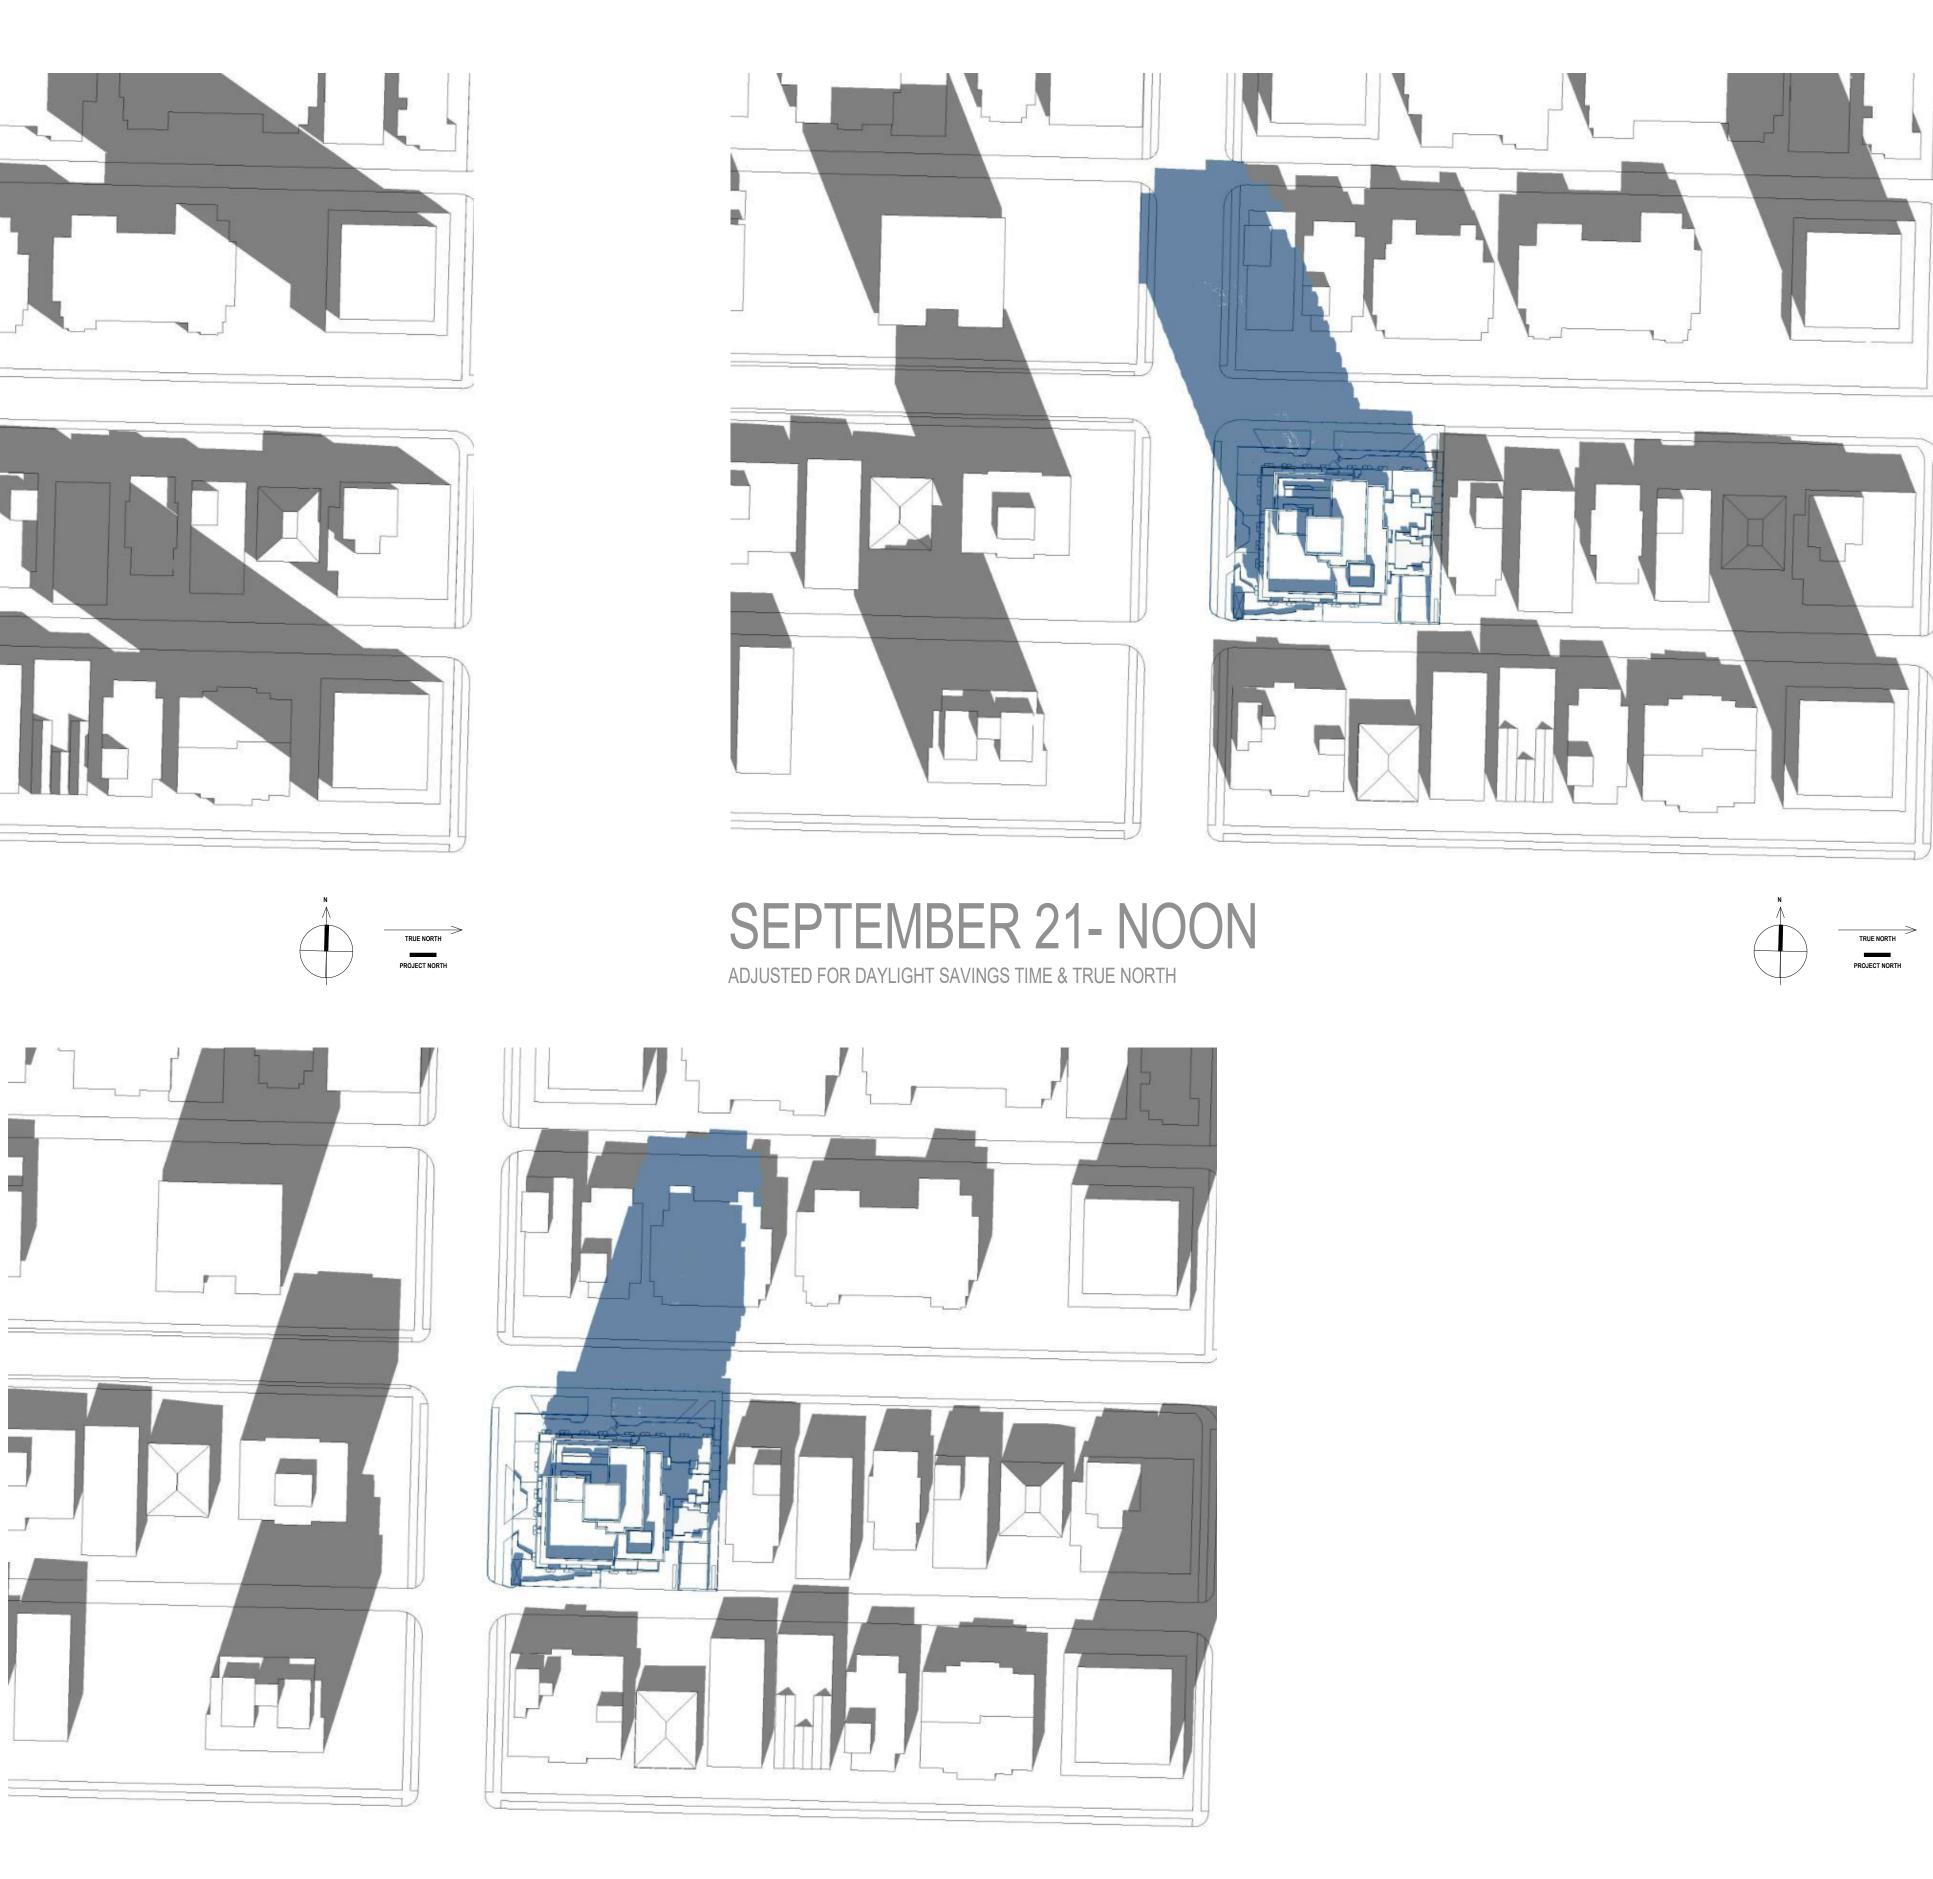

## PROJECT ADDRESS 1290 W 11TH AVENUE AND BIRCH STREET

PROJECT

DRAWING TITLE SHADOW STUDIES SEPTEMBER PROJECT NUMBER 24-02 DWG. NO.

RZ403

DATE ISSUE DATE SCALE

CHECKED Hugh Cochlin DRAWN James Bligh