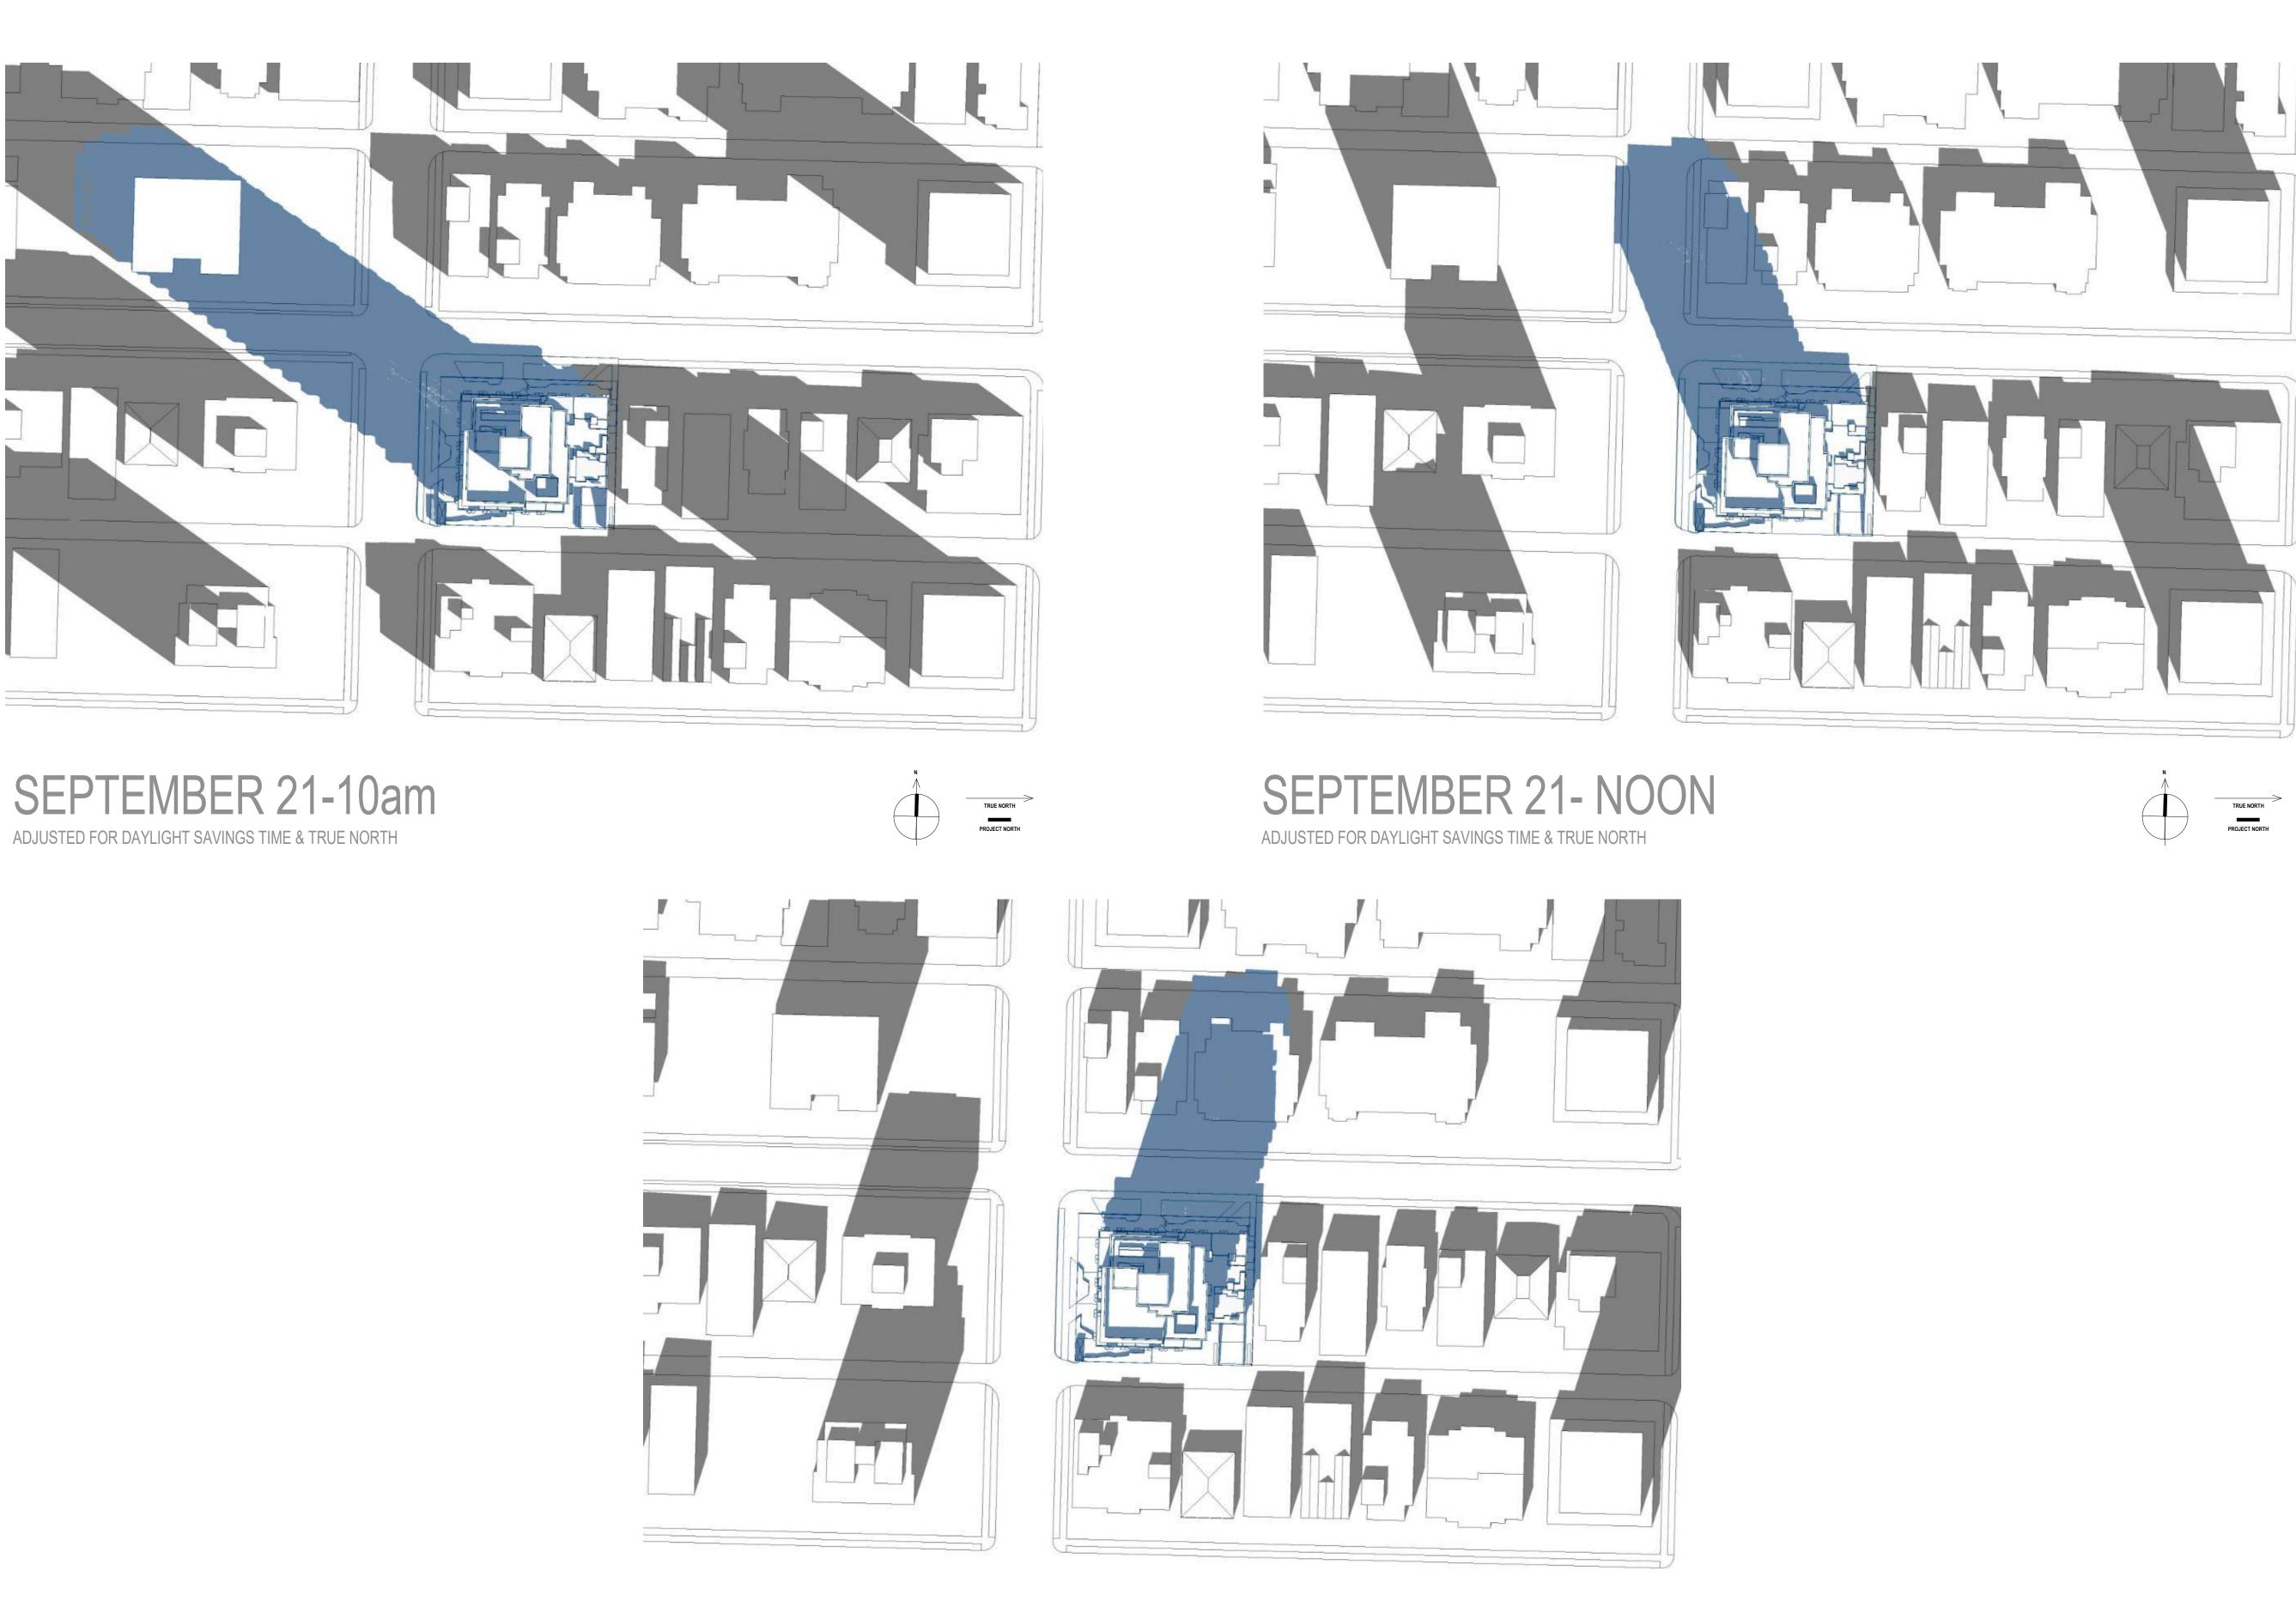

TRUE NORTH

| N | PROSCENIUM<br>architecture + interiors inc.                                      |                 |         |                        |
|---|----------------------------------------------------------------------------------|-----------------|---------|------------------------|
|   |                                                                                  |                 |         |                        |
|   |                                                                                  |                 |         |                        |
|   |                                                                                  |                 |         |                        |
|   |                                                                                  |                 |         |                        |
|   | B RE-ISSUED FOR RZ (SHADOW<br>REVISED FOR DAYLIGHT SAVI<br>A ISSUED FOR REZONING | STUDIES<br>NGS) | 202     | 25.01.14<br>24.05.01   |
|   | NO. DESCRIPTION<br>CURRENT REVISION                                              |                 | BY [    | DATE                   |
|   | PROJECT ADDRESS<br>1290 W 11TH AVE<br>STREET<br>PROJECT                          | NUE AN          | ND BIRG | СН                     |
|   | DRAWING TITLE<br>SHADOW<br>STUDIES JUNE                                          |                 | DW      | <b>I-02</b><br>(g. no. |
|   | DATE SCALE                                                                       | DRAWN           | RZ4(    | ED                     |
|   | ISSUE DATE                                                                       | James Bligh     |         |                        |